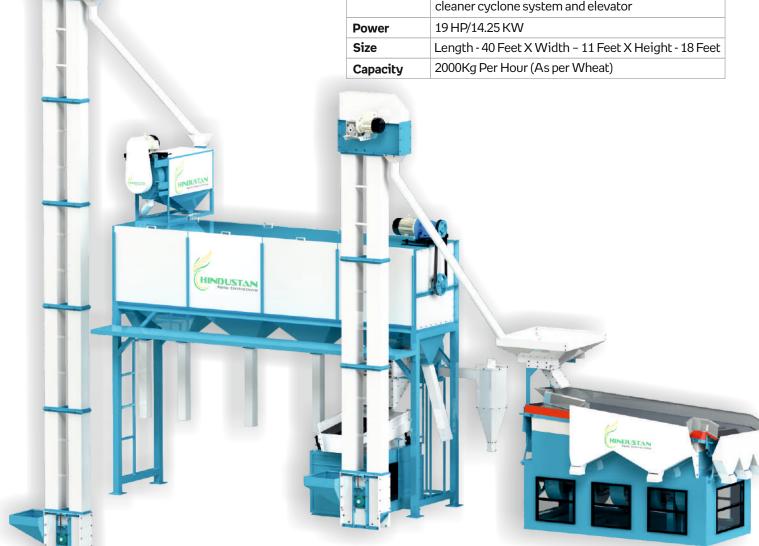

#### Fully Automatic Grain Cleaning Machine with gravity separator G-5 2000 Kg.

| Model     | HAE-2000G5                                                                                                                    |  |
|-----------|-------------------------------------------------------------------------------------------------------------------------------|--|
| Technical | Four screen round separator attached with destoner D-4 and gravity separator G-5 & blower cleaner cyclone system and elevator |  |
| Power     | 19 HP/14.25 KW                                                                                                                |  |
| Size      | Length - 40 Feet X Width - 11 Feet X Height - 18 Fee                                                                          |  |
| Capacity  | 2000Kg Per Hour (As per Wheat)                                                                                                |  |