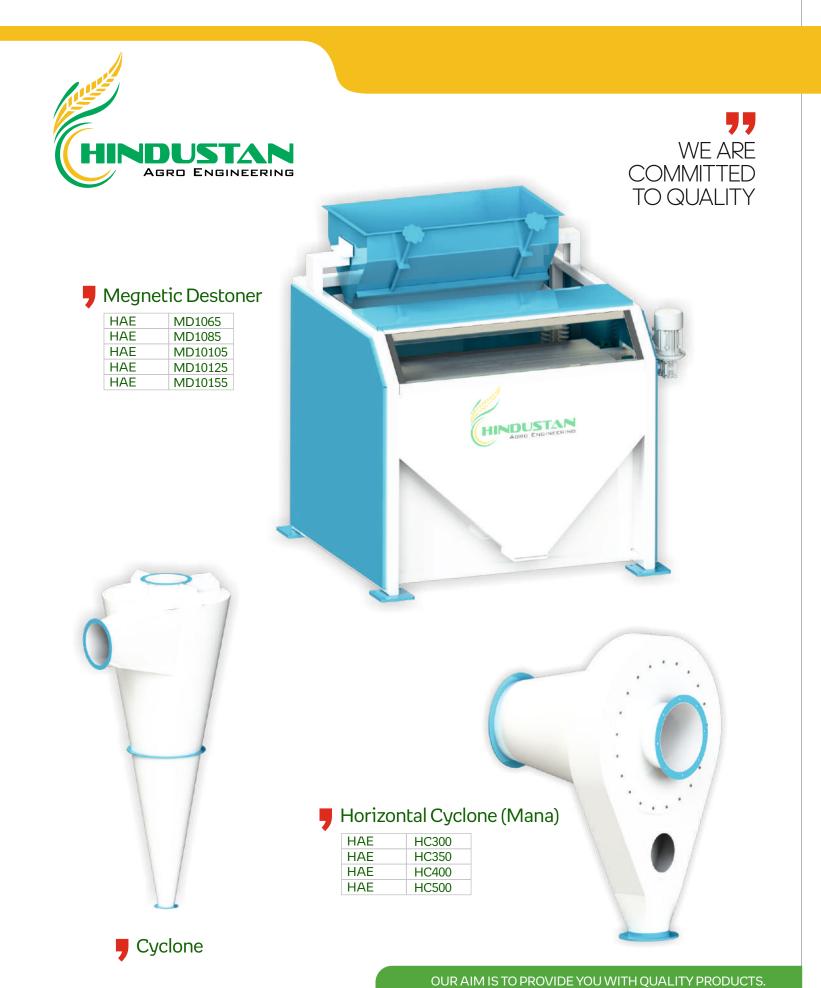

oner gravity separator G-5, elevator, blower cleaner cyclone system |  |
| Power            | 38.5 HP/ 28.85 KW                                                                                                |  |
| Size             | Length - 39 Feet X Width - 20 Feet X Height - 33 Feet                                                            |  |
| Capacity         | 4000Kg Per Hour cleaning (As per Wheat)                                                                          |  |

OUR AIM IS TO PROVIDE YOU WITH QUALITY PRODUCTS.







## **7** Vibro Destoner

| HAE | V75  |
|-----|------|
| HAE | V90  |
| HAE | V120 |











| HAE | F1200 |
|-----|-------|
| HAE | F2000 |
| HVE | E3000 |



# **Gravity Separator**

| HAE | G1500 |
|-----|-------|
| HAE | G2000 |
| HAE | G3000 |





# THE SMART CHOICE FOR CLEANING AND MILLING





### Aspiration Channel

| HAE | AC40  |
|-----|-------|
| HAE | AC70  |
| HAE | AC100 |
| HAE | AC150 |







# **7** Air Box

| HAE | AB40  |
|-----|-------|
| HAE | AB70  |
| HAE | AB100 |
| HAE | AB150 |



# WE ARE COMMITTED TO QUALITY

## **OUR VALUABLE CUSTOMER IN**

We have lots of happy customer in all over India & Abroad.

#### **SCREEN SET**