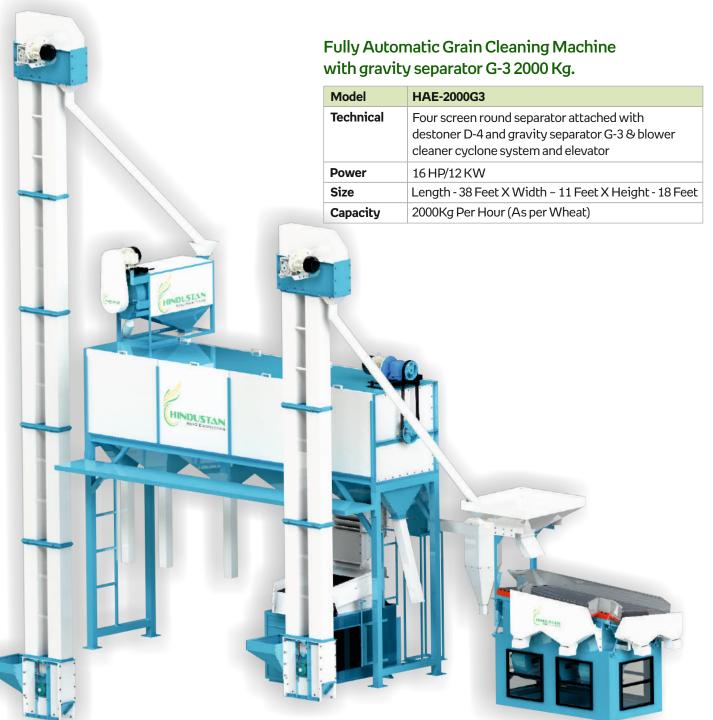

#### Fully Automatic Grain Cleaning Machine with gravity separator G-5 2000 Kg.

| Model     | HAE-2000G5                                                                                                                    |  |
|-----------|-------------------------------------------------------------------------------------------------------------------------------|--|
| Technical | Four screen round separator attached with destoner D-4 and gravity separator G-5 & blower cleaner cyclone system and elevator |  |
| Power     | 19 HP/14.25 KW                                                                                                                |  |
| Size      | Length - 40 Feet X Width - 11 Feet X Height - 18 Fee                                                                          |  |
| Capacity  | 2000Kg Per Hour (As per Wheat)                                                                                                |  |