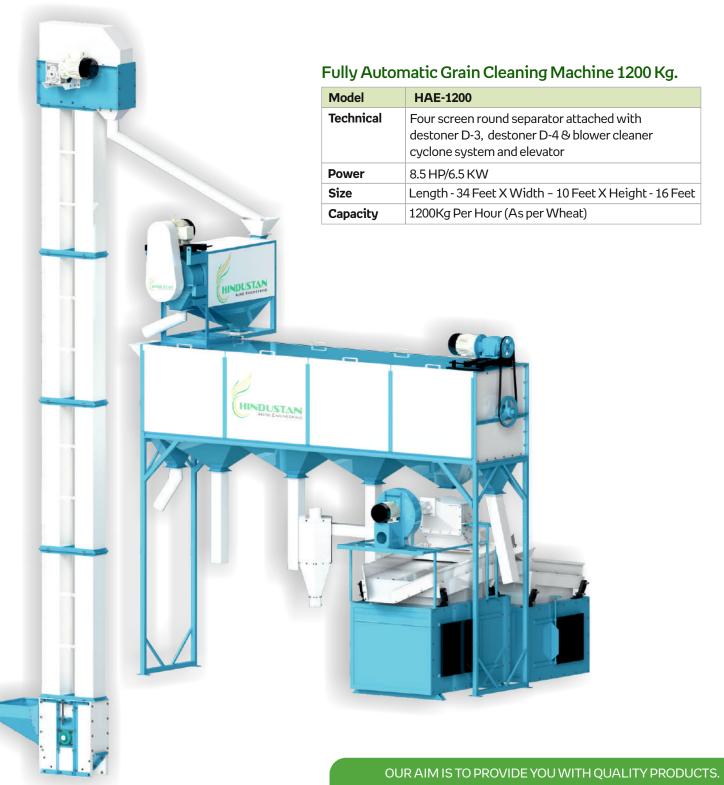

chine 500 Kg.

| Model     | HAE-800                                                                                                           |
|-----------|-------------------------------------------------------------------------------------------------------------------|
| Technical | Four screen round separator attached with destoner D-2, destoner D-3 & blower cleaner cyclone system and elevator |
| Power     | 6.5 HP/4.85 KW                                                                                                    |
| Size      | Length - 22 Feet X Width - 8 Feet X Height -14 Feet                                                               |
| Capacity  | 800Kg Per Hour (As per Wheat)                                                                                     |





















#### Fully Automatic Grain Cleaning Machine with gravity separator G-5 2000 Kg.

| Model     | HAE-2000G5                                                                                                                    |  |
|-----------|-------------------------------------------------------------------------------------------------------------------------------|--|
| Technical | Four screen round separator attached with destoner D-4 and gravity separator G-5 & blower cleaner cyclone system and elevator |  |
| Power     | 19 HP/14.25 KW                                                                                                                |  |
| Size      | Length - 40 Feet X Width - 11 Feet X Height - 18 Fee