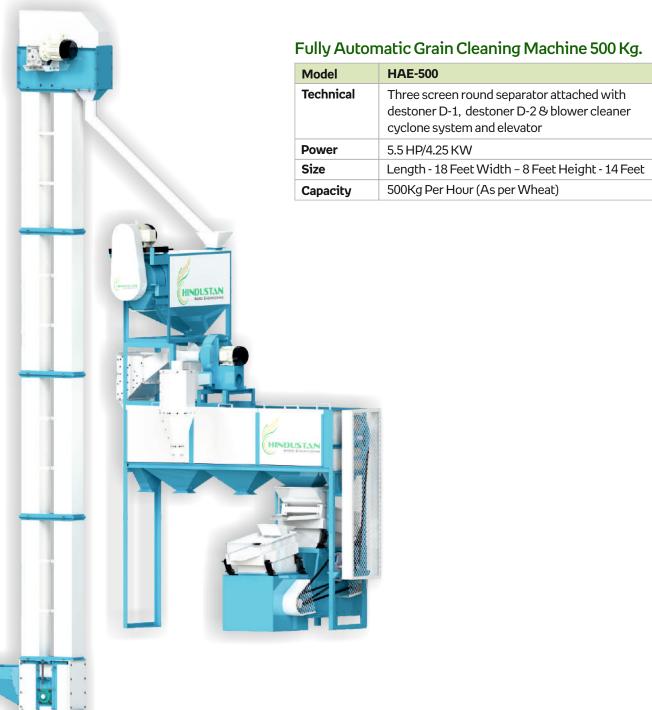

#### Fully Automatic Grain Cleaning Machine 500 Kg.

| Model     | HAE-800                                                                                                           |
|-----------|-------------------------------------------------------------------------------------------------------------------|
| Technical | Four screen round separator attached with destoner D-2, destoner D-3 & blower cleaner cyclone system and elevator |
| Power     | 6.5 HP/4.85 KW                                                                                                    |
| Size      | Length - 22 Feet X Width - 8 Feet X Height -14 Feet                                                               |
| Capacity  | 800Kg Per Hour (As per Wheat)                                                                                     |