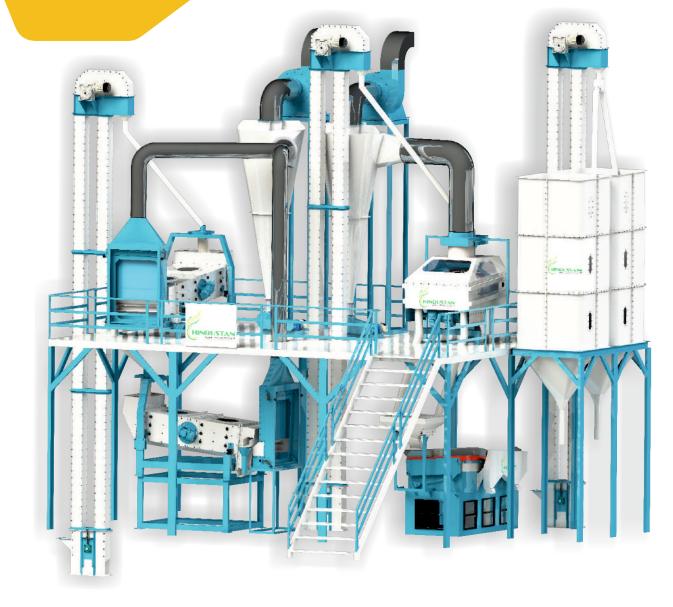

#### Products We Offer...

Atta Chakki Plant With Vibro Cleaning

Atta Plant

**Cleaning Machine** 

Flat Grader

**Gravity Separator** 

Plan Shifter

Multipurpose Vibro Seed Cleaning Plant

#### Fully Automatic multipurpose vibro Cleaning Machine 2000 Kg.

| Model     | HAE-V2000                                                                                                                                    |
|-----------|----------------------------------------------------------------------------------------------------------------------------------------------|
| Technical | Vibro MTR, with Aspiration Channel, Vibro Destoner,<br>Magnetic Destoner, Gravity separator G-5, elevator,<br>blower cleaner cyclone system. |
| Power     | 28 HP/21 KW                                                                                                                                  |
| Size      | Length - 50 Feet X Width - 20 Feet X Height - 18 Feet                                                                                        |
| Capacity  | 2000Kg Per Hour cleaning (As per Wheat)                                                                                                      |

# Fully Automatic Multipurpose Vibro Cleaning Machine 4000Kg

| macimic recently |                                                                                                                  |  |
|------------------|------------------------------------------------------------------------------------------------------------------|--|
| Model            | HAE-V4000                                                                                                        |  |
| Technical        | Vibro MTR with Aspiration Channel, Vibro Destoner gravity separator G-5, elevator, blower cleaner cyclone system |  |
| Power            | 38.5 HP/ 28.85 KW                                                                                                |  |
| Size             | Length - 39 Feet X Width - 20 Feet X Height - 33 Feet                                                            |  |
| Capacity         | 4000Kg Per Hour cleaning (As per Wheat)                                                                          |  |