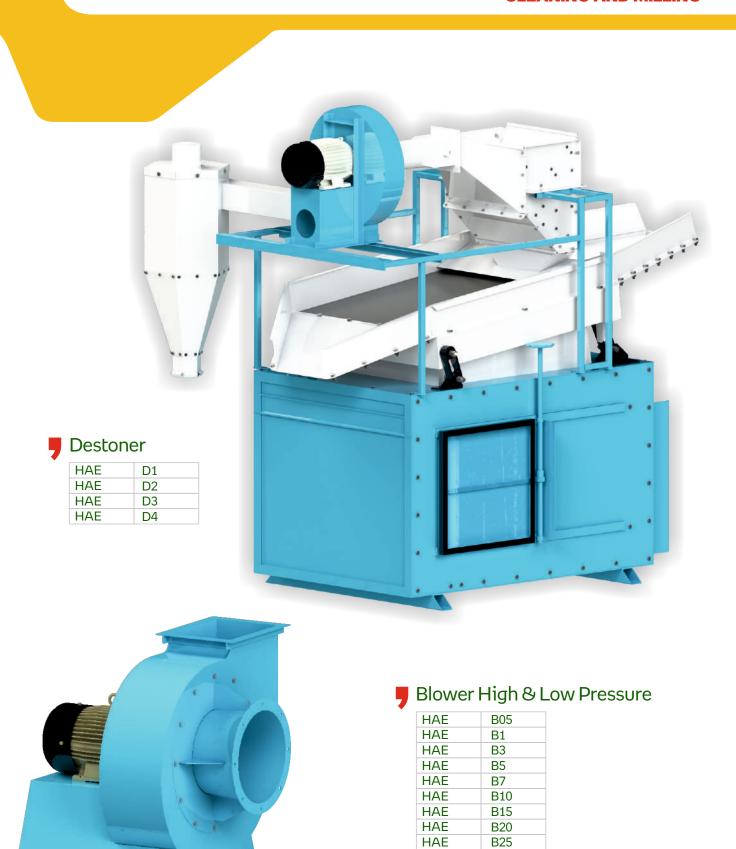

#### Fully Automatic Grain Cleaning Machine 500 Kg.

| Model     | HAE-800                                                                                                           |
|-----------|-------------------------------------------------------------------------------------------------------------------|
| Technical | Four screen round separator attached with destoner D-2, destoner D-3 & blower cleaner cyclone system and elevator |
| Power     | 6.5 HP/4.85 KW                                                                                                    |
| Size      | Length - 22 Feet X Width - 8 Feet X Height -14 Feet                                                               |
| Capacity  | 800Kg Per Hour (As per Wheat)                                                                                     |

#### Fully Automatic Grain Cleaning Machine with gravity separator G-5 2000 Kg.

| Model     | HAE-2000G5                                                                                                                    |  |
|-----------|-------------------------------------------------------------------------------------------------------------------------------|--|
| Technical | Four screen round separator attached with destoner D-4 and gravity separator G-5 & blower cleaner cyclone system and elevator |  |
| Power     | 19 HP/14.25 KW                                                                                                                |  |
| Size      | Length - 40 Feet X Width - 11 Feet X Height - 18 Fee                                                                          |  |
| Capacity  | 2000Kg Per Hour (As per Wheat)                                                                                                |  |