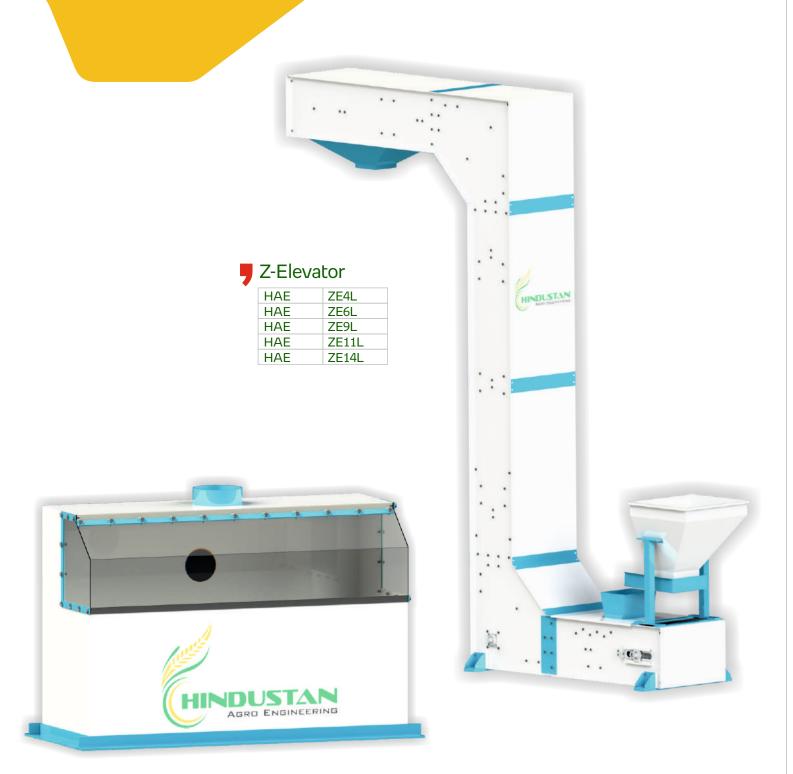

|  |
| Size             | Length - 39 Feet X Width - 20 Feet X Height - 33 Feet                                                            |  |
| Capacity         | 4000Kg Per Hour cleaning (As per Wheat)                                                                          |  |

OUR AIM IS TO PROVIDE YOU WITH QUALITY PRODUCTS.







## **7** Vibro Destoner

| HAE | V75  |
|-----|------|
| HAE | V90  |
| HAE | V120 |











| HAE | F1200 |
|-----|-------|
| HAE | F2000 |
| HVE | E3000 |



# **Gravity Separator**

| HAE | G1500 |
|-----|-------|
| HAE | G2000 |
| HAE | G3000 |





# THE SMART CHOICE FOR CLEANING AND MILLING





### Aspiration Channel

| HAE | AC40  |
|-----|-------|
| HAE | AC70  |
| HAE | AC100 |
| HAE | AC150 |







# **7** Air Box

| HAE | AB40  |
|-----|-------|
| HAE | AB70  |
| HAE | AB100 |
| HAE | AB150 |



# WE ARE COMMITTED TO QUALITY

## **OUR VALUABLE CUSTOMER IN**

We have lots of happy customer in all over India & Abroad.

#### **SCREEN SET**