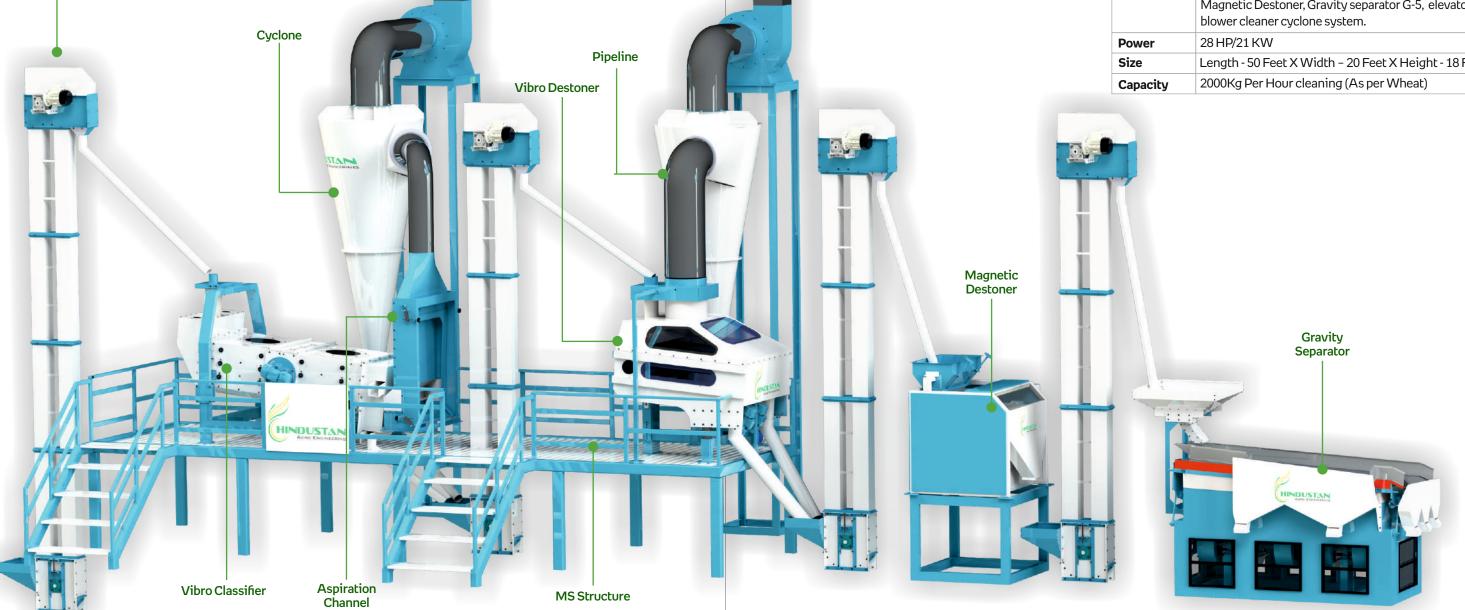

#### Fully Automatic multipurpose vibro Cleaning Machine 2000 Kg.

| Model     | HAE-V2000                                                                                                                                    |
|-----------|----------------------------------------------------------------------------------------------------------------------------------------------|
| Technical | Vibro MTR, with Aspiration Channel, Vibro Destoner,<br>Magnetic Destoner, Gravity separator G-5, elevator,<br>blower cleaner cyclone system. |
| Power     | 28 HP/21 KW                                                                                                                                  |
| Size      | Length - 50 Feet X Width - 20 Feet X Height - 18 Feet                                                                                        |
| Capacity  | 2000Kg Per Hour cleaning (As per Wheat)                                                                                                      |