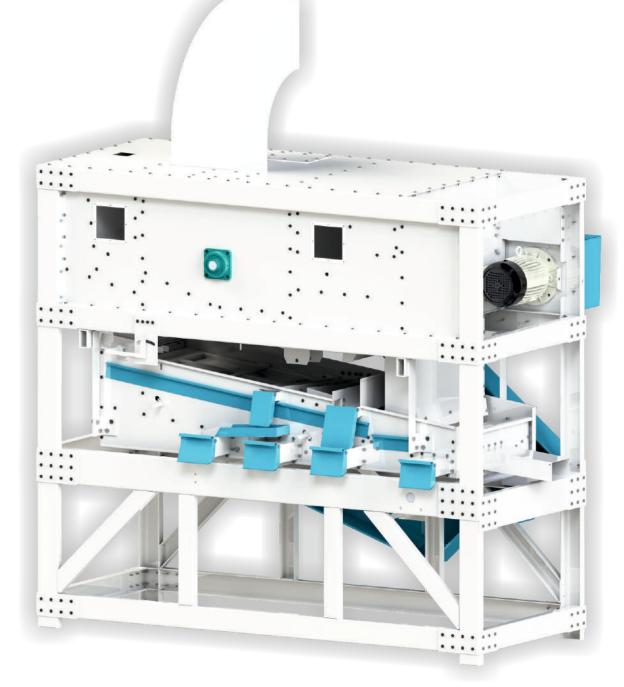

## **7** Vibro Destoner

| HAE | V75  |
|-----|------|
| HAE | V90  |
| HAE | V120 |

| HAE | F1200 |
|-----|-------|
| HAE | F2000 |
| HVE | E3000 |