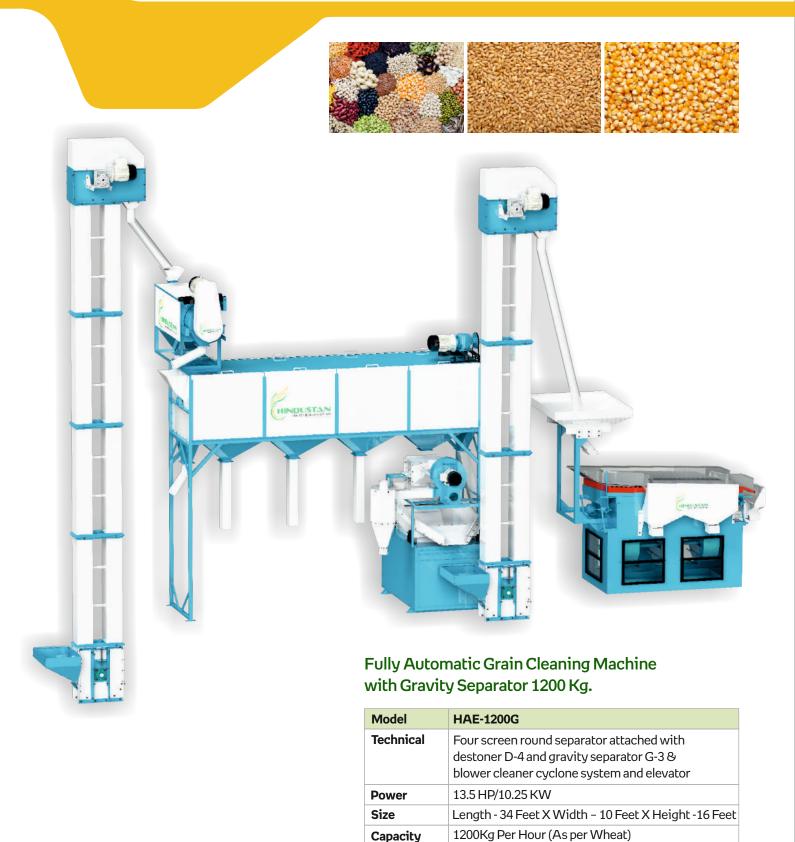

ine 500 Kg.

| Model     | HAE-800                                                                                                           |
|-----------|-------------------------------------------------------------------------------------------------------------------|
| Technical | Four screen round separator attached with destoner D-2, destoner D-3 & blower cleaner cyclone system and elevator |
| Power     | 6.5 HP/4.85 KW                                                                                                    |
| Size      | Length - 22 Feet X Width - 8 Feet X Height -14 Feet                                                               |
| Capacity  | 800Kg Per Hour (As per Wheat)                                                                                     |





















#### Fully Automatic Grain Cleaning Machine with gravity separator G-5 2000 Kg.

| Model     | HAE-2000G5                                                                                                                    |  |
|-----------|-------------------------------------------------------------------------------------------------------------------------------|--|
| Technical | Four screen round separator attached with destoner D-4 and gravity separator G-5 & blower cleaner cyclone system and elevator |  |
| Power     | 19 HP/14.25 KW                                                                                                                |  |
| Size      | Length - 40 Feet X Width - 11 Feet X Height - 18 Fee