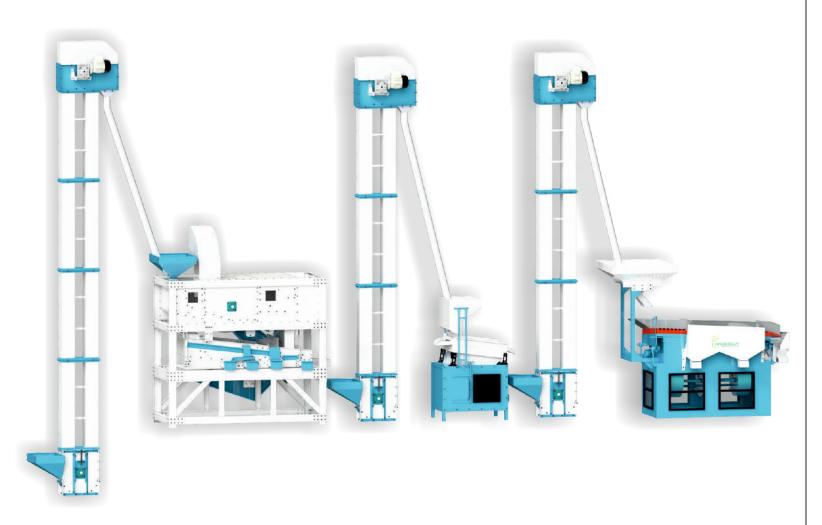

#### Products We Offer...

Atta Chakki Plant With Vibro Cleaning

Atta Plant

**Cleaning Machine** 

Flat Grader

**Gravity Separator** 

Plan Shifter

Multipurpose Vibro Seed Cleaning Plant

#### Fully Automatic Grain Cleaning Machine 500 Kg.

| Model     | HAE-800                                                                                                           |
|-----------|-------------------------------------------------------------------------------------------------------------------|
| Technical | Four screen round separator attached with destoner D-2, destoner D-3 & blower cleaner cyclone system and elevator |
| Power     | 6.5 HP/4.85 KW                                                                                                    |
| Size      | Length - 22 Feet X Width - 8 Feet X Height -14 Feet                                                               |
| Capacity  | 800Kg Per Hour (As per Wheat)                                                                                     |

#### Fully Automatic Grain Cleaning Machine with gravity separator G-5 2000 Kg.

| Model     | HAE-2000G5                                                                                                                    |  |
|-----------|-------------------------------------------------------------------------------------------------------------------------------|--|
| Technical | Four screen round separator attached with destoner D-4 and gravity separator G-5 & blower cleaner cyclone system and elevator |  |
| Power     | 19 HP/14.25 KW                                                                                                                |  |
| Size      | Length - 40 Feet X Width - 11 Feet X Height - 18 Fee                                                                          |  |
| Capacity  | 2000Kg Per Hour (As per Wheat)                                                                                                |  |