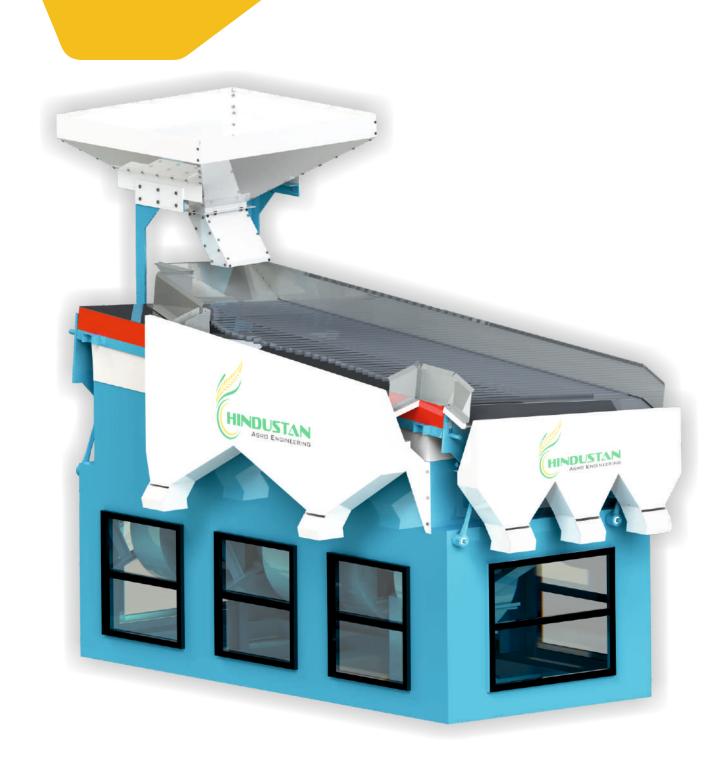

# **Gravity Separator**

| HAE | G1500 |
|-----|-------|
| HAE | G2000 |
| HAE | G3000 |