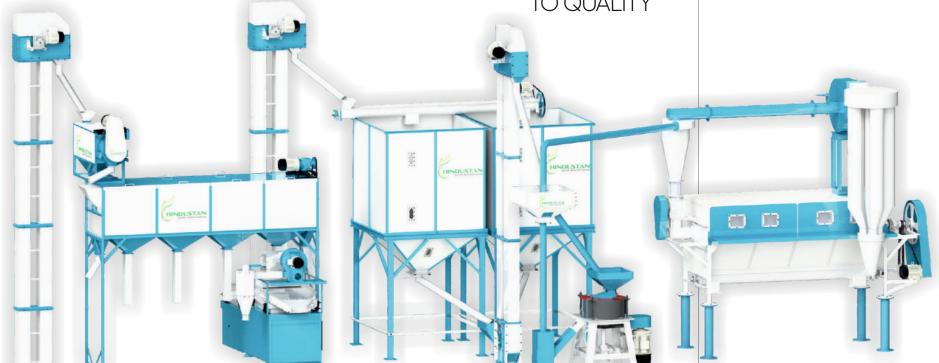

### Products We Offer...

Atta Chakki Plant With Vibro Cleaning

Atta Plant

**Cleaning Machine** 

Flat Grader

**Gravity Separator** 

Plan Shifter

Multipurpose Vibro Seed Cleaning Plant

| HAE-5050C                                                                                                                                                                                                                 |
|---------------------------------------------------------------------------------------------------------------------------------------------------------------------------------------------------------------------------|
| Three screen round separator attached with destoner D-1, destoner D-2, elevator, screw conveyor, storage silo, flour mill 24", wheat crusher, centrifugal atta separator with pneumatic and blower cleaner cyclone system |
| 44.5 HP/34.5 KW                                                                                                                                                                                                           |
| Length - 49 Feet X Width - 13 Feet X Height - 16 Feet                                                                                                                                                                     |
| 500Kg Per Hour cleaning (As per Wheat)<br>400kg to 500kg. Per Hour milling (As per Wheat)                                                                                                                                 |
|                                                                                                                                                                                                                           |

| Model     | HAE-8020F                                                                                                                                                                                                         |
|-----------|-------------------------------------------------------------------------------------------------------------------------------------------------------------------------------------------------------------------|
| Technical | Four screen round separator attached with destoner D-2, destoner D-3, elevator, screw conveyor, storage silo, flour mill 24", wheat crusher, , wheat atta grader with pneumatic and blower cleaner cyclone system |
| Power     | 29 HP/21.75 KW                                                                                                                                                                                                    |
| Size      | Length - 42 Feet X Width - 10 Feet X Height - 18 Feet                                                                                                                                                             |
| Capacity  | 500Kg Per Hour cleaning (As per Wheat)<br>200Kg to 250kg. Per Hour milling (As per Wheat)                                                                                                                         |

| Model     | HAE-8020C                                                                                                                                                                                                                |
|-----------|--------------------------------------------------------------------------------------------------------------------------------------------------------------------------------------------------------------------------|
| Technical | Four screen round separator attached with destoner D-2, destoner D-3, elevator, screw conveyor, storage silo, flour mill 24", wheat crusher, centrifugal atta separator with pneumatic and blower cleaner cyclone system |
| Power     | 31.5 HP/23.75 KW                                                                                                                                                                                                         |
| Size      | Length - 52 Feet X Width - 16 Feet X Height - 16 Feet                                                                                                                                                                    |
| Capacity  | 800Kg Per Hour cleaning (As per Wheat)<br>200Kg to 250kg. Per Hour milling (As per Wheat)                                                                                                                                |

| Model     | HAE-8050C                                                                                                                                                                                                                |
|-----------|--------------------------------------------------------------------------------------------------------------------------------------------------------------------------------------------------------------------------|
| Technical | Four screen round separator attached with destoner D-2, destoner D-3, elevator, screw conveyor, storage silo, flour mill 24", wheat crusher, centrifugal atta separator with pneumatic and blower cleaner cyclone system |
| Power     | 46.5 HP/34.85 KW                                                                                                                                                                                                         |
| Size      | Length - 52 Feet X Width - 16 Feet X Height - 16 Feet                                                                                                                                                                    |
| Capacity  | 800Kg Per Hour cleaning (As per Wheat)<br>400Kg to 500kg. Per Hour milling (As per Wheat)                                                                                                                                |

| Model     | HAE-12020C                                                                                                                                                                                                               |
|-----------|--------------------------------------------------------------------------------------------------------------------------------------------------------------------------------------------------------------------------|
| Technical | Four screen round separator attached with destoner D-3, destoner D-4, elevator, screw conveyor, storage silo, flour mill 24", wheat crusher, centrifugal atta separator with pneumatic and blower cleaner cyclone system |
| Power     | 37 HP/27.75 KW                                                                                                                                                                                                           |
| Size      | Length - 54 Feet X Width - 18 Feet X Height - 16 Feet                                                                                                                                                                    |
| Capacity  | 1200Kg Per Hour cleaning (As per Wheat)<br>200Kg to 250kg. Per Hour milling (As per Wheat)                                                                                                                               |

| Model     | HAE-12050C                                                                                                                                                                                                               |
|-----------|--------------------------------------------------------------------------------------------------------------------------------------------------------------------------------------------------------------------------|
| Technical | Four screen round separator attached with destoner D-3, destoner D-4, elevator, screw conveyor, storage silo, flour mill 24", wheat crusher, centrifugal atta separator with pneumatic and blower cleaner cyclone system |
| Power     | 52 HP/39 KW                                                                                                                                                                                                              |
| Size      | Length - 54 Feet X Width - 18 Feet X Height - 16 Feet                                                                                                                                                                    |
| Capacity  | 1200Kg Per Hour cleaning (As per Wheat)<br>400Kg to 500kg. Per Hour milling (As per Wheat)                                                                                                                               |

| Model     | HAE-120100C                                                                                                                                                                                                              |
|-----------|--------------------------------------------------------------------------------------------------------------------------------------------------------------------------------------------------------------------------|
| Technical | Four screen round separator attached with destoner D-3, destoner D-4, elevator, screw conveyor, storage silo, flour mill 24", wheat crusher, centrifugal atta separator with pneumatic and blower cleaner cyclone system |
| Power     | 82 HP/61.5 KW                                                                                                                                                                                                            |
| Size      | Length - 54 Feet X Width - 24 Feet X Height - 16 Feet                                                                                                                                                                    |
| Capacity  | 1200Kg Per Hour cleaning (As per Wheat)<br>800Kg to 1000kg. Per Hour milling (As per Wheat)                                                                                                                              |

| Model     | HAE-120G20C                                                                                                                                                                                                                       |
|-----------|-----------------------------------------------------------------------------------------------------------------------------------------------------------------------------------------------------------------------------------|
| Technical | Four screen round separator attached with destoner D-4, gravity separator G-3, elevator, screw conveyor, storage silo, flour mill 24", wheat crusher, centrifugal atta separator with pneumatic and blower cleaner cyclone system |
| Power     | 43 HP/32.25 KW                                                                                                                                                                                                                    |
| Size      | Length - 68 Feet X Width - 16 Feet X Height - 16 Feet                                                                                                                                                                             |
| Capacity  | 1200Kg Per Hour cleaning (As per Wheat)<br>200Kg to 250kg. Per Hour milling (As per Wheat)                                                                                                                                        |

| Model     | HAE-120G50C                                                                                                                                                                                                                       |
|-----------|-----------------------------------------------------------------------------------------------------------------------------------------------------------------------------------------------------------------------------------|
| Technical | Four screen round separator attached with destoner D-4, gravity separator G-3, elevator, screw conveyor, storage silo, flour mill 24", wheat crusher, centrifugal atta separator with pneumatic and blower cleaner cyclone system |
| Power     | 58 HP/43.5 KW                                                                                                                                                                                                                     |
| Size      | Length - 68 Feet X Width - 16 Feet X Height - 16 Feet                                                                                                                                                                             |
| Capacity  | 1200Kg Per Hour cleaning (As per Wheat)<br>400Kg to 500kg. Per Hour milling (As per Wheat)                                                                                                                                        |

| Model     | HAE-120G100C                                                                                                                                                                                                                      |
|-----------|-----------------------------------------------------------------------------------------------------------------------------------------------------------------------------------------------------------------------------------|
| Technical | Four screen round separator attached with destoner D-4, gravity separator G-3, elevator, screw conveyor, storage silo, flour mill 24", wheat crusher, centrifugal atta separator with pneumatic and blower cleaner cyclone system |
| Power     | 88 HP/66 KW                                                                                                                                                                                                                       |
| Size      | Length - 68 Feet X Width - 20 Feet X Height - 16 Feet                                                                                                                                                                             |
| Capacity  | 1200Kg Per Hour cleaning (As per Wheat)<br>800Kg to 1000kg. Per Hour milling (As per Wheat)                                                                                                                                       |

| Model     | HAE-20020C                                                                                                                                                                                                                        |
|-----------|-----------------------------------------------------------------------------------------------------------------------------------------------------------------------------------------------------------------------------------|
| Technical | Four screen round separator attached with destoner D-4, gravity separator G-3, elevator, screw conveyor, storage silo, flour mill 24", wheat crusher, centrifugal atta separator with pneumatic and blower cleaner cyclone system |
| Power     | 45.5 HP/34.25 KW                                                                                                                                                                                                                  |
| Size      | Length - 69 Feet X Width - 17 Feet X Height - 18 Feet                                                                                                                                                                             |
| Capacity  | 2000Kg Per Hour cleaning (As per Wheat)<br>200Kg to 250kg. Per Hour milling (As per Wheat)                                                                                                                                        |

| Model     | HAE-20050C                                                                                                                                                                                                                        |
|-----------|-----------------------------------------------------------------------------------------------------------------------------------------------------------------------------------------------------------------------------------|
| Technical | Four screen round separator attached with destoner D-4, gravity separator G-3, elevator, screw conveyor, storage silo, flour mill 24", wheat crusher, centrifugal atta separator with pneumatic and blower cleaner cyclone system |
| Power     | 60.5 HP/45.5 KW                                                                                                                                                                                                                   |
| Size      | Length - 69 Feet X Width - 17 Feet X Height - 18 Feet                                                                                                                                                                             |
| Capacity  | 2000 Kg. Per Hour cleaning (As per Wheat)<br>400 Kg. to 500 kg. Per Hour milling (As per Wheat)                                                                                                                                   |

| Model     | HAE-200100C                                                                                                                                                                                                                       |  |
|-----------|-----------------------------------------------------------------------------------------------------------------------------------------------------------------------------------------------------------------------------------|--|
| Technical | Four screen round separator attached with destoner D-4, gravity separator G-3, elevator, screw conveyor, storage silo, flour mill 24", wheat crusher, centrifugal atta separator with pneumatic and blower cleaner cyclone system |  |
| Power     | 90.5 HP/67.85 KW                                                                                                                                                                                                                  |  |
| Size      | Length - 69 Feet X Width - 22 Feet X Height - 18 Feet                                                                                                                                                                             |  |
| Capacity  | 2000Kg Per Hour cleaning (As per Wheat)<br>800Kg to 1000kg. Per Hour milling (As per Wheat)                                                                                                                                       |  |