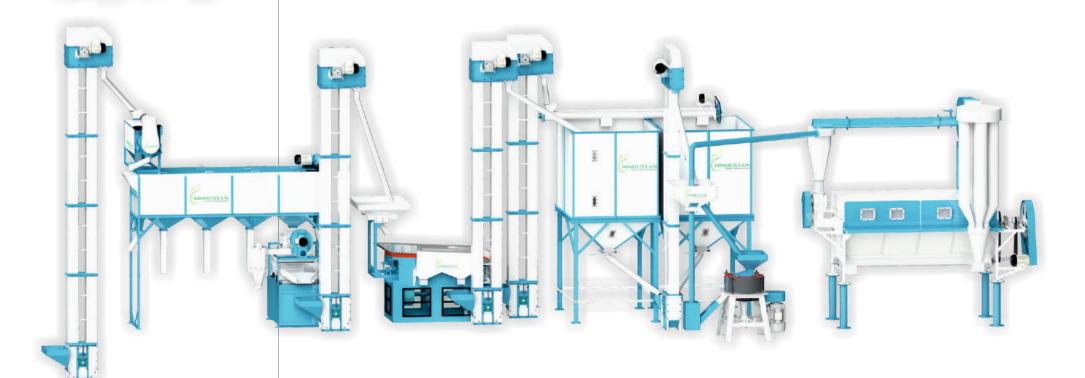

| HAE-5050C                                                                                                                                                                                                                 |
|---------------------------------------------------------------------------------------------------------------------------------------------------------------------------------------------------------------------------|
| Three screen round separator attached with destoner D-1, destoner D-2, elevator, screw conveyor, storage silo, flour mill 24", wheat crusher, centrifugal atta separator with pneumatic and blower cleaner cyclone system |
| 44.5 HP/34.5 KW                                                                                                                                                                                                           |
| Length - 49 Feet X Width - 13 Feet X Height - 16 Feet                                                                                                                                                                     |
| 500Kg Per Hour cleaning (As per Wheat)<br>400kg to 500kg. Per Hour milling (As per Wheat)                                                                                                                                 |
|                                                                                                                                                                                                                           |

| Model     | HAE-8020F                                                                                                                                                                                                         |
|-----------|-------------------------------------------------------------------------------------------------------------------------------------------------------------------------------------------------------------------|
| Technical | Four screen round separator attached with destoner D-2, destoner D-3, elevator, screw conveyor, storage silo, flour mill 24", wheat crusher, , wheat atta grader with pneumatic and blower cleaner cyclone system |
| Power     | 29 HP/21.75 KW                                                                                                                                                                                                    |
| Size      | Length - 42 Feet X Width - 10 Feet X Height - 18 Feet                                                                                                                                                             |
| Capacity  | 500Kg Per Hour cleaning (As per Wheat)<br>200Kg to 250kg. Per Hour milling (As per Wheat)                                                                                                                         |

| Model     | HAE-8020C                                                                                                                                                                                                                |
|-----------|--------------------------------------------------------------------------------------------------------------------------------------------------------------------------------------------------------------------------|
| Technical | Four screen round separator attached with destoner D-2, destoner D-3, elevator, screw conveyor, storage silo, flour mill 24", wheat crusher, centrifugal atta separator with pneumatic and blower cleaner cyclone system |
| Power     | 31.5 HP/23.75 KW                                                                                                                                                                                                         |
| Size      | Length - 52 Feet X Width - 16 Feet X Height - 16 Feet                                                                                                                                                                    |
| Capacity  | 800Kg Per Hour cleaning (As per Wheat)<br>200Kg to 250kg. Per Hour milling (As per Wheat)                                                                                                                                |

| Model     | HAE-8050C                                                                                                                                                                                                                |
|-----------|--------------------------------------------------------------------------------------------------------------------------------------------------------------------------------------------------------------------------|
| Technical | Four screen round separator attached with destoner D-2, destoner D-3, elevator, screw conveyor, storage silo, flour mill 24", wheat crusher, centrifugal atta separator with pneumatic and blower cleaner cyclone system |
| Power     | 46.5 HP/34.85 KW                                                                                                                                                                                                         |
| Size      | Length - 52 Feet X Width - 16 Feet X Height - 16 Feet                                                                                                                                                                    |
| Capacity  | 800Kg Per Hour cleaning (As per Wheat)<br>400Kg to 500kg. Per Hour milling (As per Wheat)                                                                                                                                |

| Model     | HAE-12020C                                                                                                                                                                                                               |
|-----------|--------------------------------------------------------------------------------------------------------------------------------------------------------------------------------------------------------------------------|
| Technical | Four screen round separator attached with destoner D-3, destoner D-4, elevator, screw conveyor, storage silo, flour mill 24", wheat crusher, centrifugal atta separator with pneumatic and blower cleaner cyclone system |
| Power     | 37 HP/27.75 KW                                                                                                                                                                                                           |
| Size      | Length - 54 Feet X Width - 18 Feet X Height - 16 Feet                                                                                                                                                                    |
| Capacity  | 1200Kg Per Hour cleaning (As per Wheat)<br>200Kg to 250kg. Per Hour milling (As per Wheat)                                                                                                                               |

| Model     | HAE-12050C                                                                                                                                                                                                               |
|-----------|--------------------------------------------------------------------------------------------------------------------------------------------------------------------------------------------------------------------------|
| Technical | Four screen round separator attached with destoner D-3, destoner D-4, elevator, screw conveyor, storage silo, flour mill 24", wheat crusher, centrifugal atta separator with pneumatic and blower cleaner cyclone system |
| Power     | 52 HP/39 KW                                                                                                                                                                                                              |
| Size      | Length - 54 Feet X Width - 18 Feet X Height - 16 Feet                                                                                                                                                                    |
| Capacity  | 1200Kg Per Hour cleaning (As per Wheat)<br>400Kg to 500kg. Per Hour milling (As per Wheat)                                                                                                                               |

| Model     | HAE-120100C                                                                                                                                                                                                              |
|-----------|--------------------------------------------------------------------------------------------------------------------------------------------------------------------------------------------------------------------------|
| Technical | Four screen round separator attached with destoner D-3, destoner D-4, elevator, screw conveyor, storage silo, flour mill 24", wheat crusher, centrifugal atta separator with pneumatic and blower cleaner cyclone system |
| Power     | 82 HP/61.5 KW                                                                                                                                                                                                            |
| Size      | Length - 54 Feet X Width - 24 Feet X Height - 16 Feet                                                                                                                                                                    |
| Capacity  | 1200Kg Per Hour cleaning (As per Wheat)<br>800Kg to 1000kg. Per Hour milling (As per Wheat)                                                                                                                              |

| Model     | HAE-120G20C                                                                                                                                                                                                                       |
|-----------|-----------------------------------------------------------------------------------------------------------------------------------------------------------------------------------------------------------------------------------|
| Technical | Four screen round separator attached with destoner D-4, gravity separator G-3, elevator, screw conveyor, storage silo, flour mill 24", wheat crusher, centrifugal atta separator with pneumatic and blower cleaner cyclone system |
| Power     | 43 HP/32.25 KW                                                                                                                                                                                                                    |
| Size      | Length - 68 Feet X Width - 16 Feet X Height - 16 Feet                                                                                                                                                                             |
| Capacity  | 1200Kg Per Hour cleaning (As per Wheat)<br>200Kg to 250kg. Per Hour milling (As per Wheat)                                                                                                                                        |

| Model     | HAE-120G50C                                                                                                                                                                                                                       |
|-----------|-----------------------------------------------------------------------------------------------------------------------------------------------------------------------------------------------------------------------------------|
| Technical | Four screen round separator attached with destoner D-4, gravity separator G-3, elevator, screw conveyor, storage silo, flour mill 24", wheat crusher, centrifugal atta separator with pneumatic and blower cleaner cyclone system |
| Power     | 58 HP/43.5 KW                                                                                                                                                                                                                     |
| Size      | Length - 68 Feet X Width - 16 Feet X Height - 16 Feet                                                                                                                                                                             |
| Capacity  | 1200Kg Per Hour cleaning (As per Wheat)<br>400Kg to 500kg. Per Hour milling (As per Wheat)                                                                                                                                        |

| Model     | HAE-120G100C                                                                                                                                                                                                                      |
|-----------|-----------------------------------------------------------------------------------------------------------------------------------------------------------------------------------------------------------------------------------|
| Technical | Four screen round separator attached with destoner D-4, gravity separator G-3, elevator, screw conveyor, storage silo, flour mill 24", wheat crusher, centrifugal atta separator with pneumatic and blower cleaner cyclone system |
| Power     | 88 HP/66 KW                                                                                                                                                                                                                       |
| Size      | Length - 68 Feet X Width - 20 Feet X Height - 16 Feet                                                                                                                                                                             |
| Capacity  | 1200Kg Per Hour cleaning (As per Wheat)<br>800Kg to 1000kg. Per Hour milling (As per Wheat)                                                                                                                                       |

| Model     | HAE-20020C                                                                                                                                                                                                                        |
|-----------|-----------------------------------------------------------------------------------------------------------------------------------------------------------------------------------------------------------------------------------|
| Technical | Four screen round separator attached with destoner D-4, gravity separator G-3, elevator, screw conveyor, storage silo, flour mill 24", wheat crusher, centrifugal atta separator with pneumatic and blower cleaner cyclone system |
| Power     | 45.5 HP/34.25 KW                                                                                                                                                                                                                  |
| Size      | Length - 69 Feet X Width - 17 Feet X Height - 18 Feet                                                                                                                                                                             |
| Capacity  | 2000Kg Per Hour cleaning (As per Wheat)<br>200Kg to 250kg. Per Hour milling (As per Wheat)                                                                                                                                        |

| Model     | HAE-20050C                                                                                                                                                                                                                        |
|-----------|-----------------------------------------------------------------------------------------------------------------------------------------------------------------------------------------------------------------------------------|
| Technical | Four screen round separator attached with destoner D-4, gravity separator G-3, elevator, screw conveyor, storage silo, flour mill 24", wheat crusher, centrifugal atta separator with pneumatic and blower cleaner cyclone system |
| Power     | 60.5 HP/45.5 KW                                                                                                                                                                                                                   |
| Size      | Length - 69 Feet X Width - 17 Feet X Height - 18 Feet                                                                                                                                                                             |
| Capacity  | 2000 Kg. Per Hour cleaning (As per Wheat)<br>400 Kg. to 500 kg. Per Hour milling (As per Wheat)                                                                                                                                   |

| Model     | HAE-200100C                                                                                                                                                                                                                       |  |
|-----------|-----------------------------------------------------------------------------------------------------------------------------------------------------------------------------------------------------------------------------------|--|
| Technical | Four screen round separator attached with destoner D-4, gravity separator G-3, elevator, screw conveyor, storage silo, flour mill 24", wheat crusher, centrifugal atta separator with pneumatic and blower cleaner cyclone system |  |
| Power     | 90.5 HP/67.85 KW                                                                                                                                                                                                                  |  |
| Size      | Length - 69 Feet X Width - 22 Feet X Height - 18 Feet                                                                                                                                                                             |  |
| Capacity  | 2000Kg Per Hour cleaning (As per Wheat)<br>800Kg to 1000kg. Per Hour milling (As per Wheat)                                                                                                                                       |  |