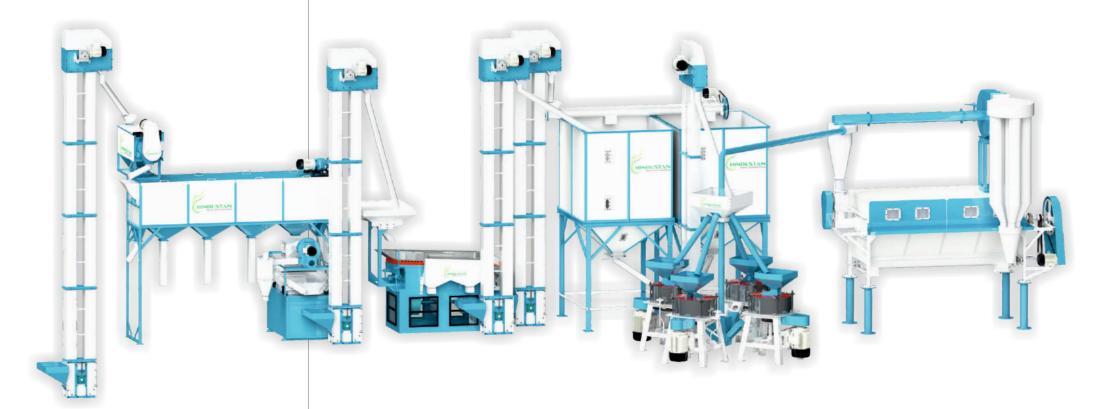

| HAE-5050C                                                                                                                                                                                                                 |
|---------------------------------------------------------------------------------------------------------------------------------------------------------------------------------------------------------------------------|
| Three screen round separator attached with destoner D-1, destoner D-2, elevator, screw conveyor, storage silo, flour mill 24", wheat crusher, centrifugal atta separator with pneumatic and blower cleaner cyclone system |
| 44.5 HP/34.5 KW                                                                                                                                                                                                           |
| Length - 49 Feet X Width - 13 Feet X Height - 16 Feet                                                                                                                                                                     |
| 500Kg Per Hour cleaning (As per Wheat)<br>400kg to 500kg. Per Hour milling (As per Wheat)                                                                                                                                 |
|                                                                                                                                                                                                                           |

| Model     | HAE-8020F                                                                                                                                                                                                         |
|-----------|-------------------------------------------------------------------------------------------------------------------------------------------------------------------------------------------------------------------|
| Technical | Four screen round separator attached with destoner D-2, destoner D-3, elevator, screw conveyor, storage silo, flour mill 24", wheat crusher, , wheat atta grader with pneumatic and blower cleaner cyclone system |
| Power     | 29 HP/21.75 KW                                                                                                                                                                                                    |
| Size      | Length - 42 Feet X Width - 10 Feet X Height - 18 Feet                                                                                                                                                             |
| Capacity  | 500Kg Per Hour cleaning (As per Wheat)<br>200Kg to 250kg. Per Hour milling (As per Wheat)                                                                                                                         |

| Model     | HAE-8020C                                                                                                                                                                                                                |
|-----------|--------------------------------------------------------------------------------------------------------------------------------------------------------------------------------------------------------------------------|
| Technical | Four screen round separator attached with destoner D-2, destoner D-3, elevator, screw conveyor, storage silo, flour mill 24", wheat crusher, centrifugal atta separator with pneumatic and blower cleaner cyclone system |
| Power     | 31.5 HP/23.75 KW                                                                                                                                                                                                         |
| Size      | Length - 52 Feet X Width - 16 Feet X Height - 16 Feet                                                                                                                                                                    |
| Capacity  | 800Kg Per Hour cleaning (As per Wheat)<br>200Kg to 250kg. Per Hour milling (As per Wheat)                                                                                                                                |

| Model     | HAE-8050C                                                                                                                                                                                                                |
|-----------|--------------------------------------------------------------------------------------------------------------------------------------------------------------------------------------------------------------------------|
| Technical | Four screen round separator attached with destoner D-2, destoner D-3, elevator, screw conveyor, storage silo, flour mill 24", wheat crusher, centrifugal atta separator with pneumatic and blower cleaner cyclone system |
| Power     | 46.5 HP/34.85 KW                                                                                                                                                                                                         |
| Size      | Length - 52 Feet X Width - 16 Feet X Height - 16 Feet                                                                                                                                                                    |
| Capacity  | 800Kg Per Hour cleaning (As per Wheat)<br>400Kg to 500kg. Per Hour milling (As per Wheat)                                                                                                                                |

| Model     | HAE-12020C                                                                                                                                                                                                               |
|-----------|--------------------------------------------------------------------------------------------------------------------------------------------------------------------------------------------------------------------------|
| Technical | Four screen round separator attached with destoner D-3, destoner D-4, elevator, screw conveyor, storage silo, flour mill 24", wheat crusher, centrifugal atta separator with pneumatic and blower cleaner cyclone system |
| Power     | 37 HP/27.75 KW                                                                                                                                                                                                           |
| Size      | Length - 54 Feet X Width - 18 Feet X Height - 16 Feet                                                                                                                                                                    |
| Capacity  | 1200Kg Per Hour cleaning (As per Wheat)<br>200Kg to 250kg. Per Hour milling (As per Wheat)                                                                                                                               |

| Model     | HAE-12050C                                                                                                                                                                                                               |
|-----------|--------------------------------------------------------------------------------------------------------------------------------------------------------------------------------------------------------------------------|
| Technical | Four screen round separator attached with destoner D-3, destoner D-4, elevator, screw conveyor, storage silo, flour mill 24", wheat crusher, centrifugal atta separator with pneumatic and blower cleaner cyclone system |
| Power     | 52 HP/39 KW                                                                                                                                                                                                              |
| Size      | Length - 54 Feet X Width - 18 Feet X Height - 16 Feet                                                                                                                                                                    |
| Capacity  | 1200Kg Per Hour cleaning (As per Wheat)<br>400Kg to 500kg. Per Hour milling (As per Wheat)                                                                                                                               |

| Model     | HAE-120100C                                                                                                                                                                                                              |
|-----------|--------------------------------------------------------------------------------------------------------------------------------------------------------------------------------------------------------------------------|
| Technical | Four screen round separator attached with destoner D-3, destoner D-4, elevator, screw conveyor, storage silo, flour mill 24", wheat crusher, centrifugal atta separator with pneumatic and blower cleaner cyclone system |
| Power     | 82 HP/61.5 KW                                                                                                                                                                                                            |
| Size      | Length - 54 Feet X Width - 24 Feet X Height - 16 Feet                                                                                                                                                                    |
| Capacity  | 1200Kg Per Hour cleaning (As per Wheat)<br>800Kg to 1000kg. Per Hour milling (As per Wheat)                                                                                                                              |

| Model     | HAE-120G20C                                                                                                                                                                                                                       |
|-----------|-----------------------------------------------------------------------------------------------------------------------------------------------------------------------------------------------------------------------------------|
| Technical | Four screen round separator attached with destoner D-4, gravity separator G-3, elevator, screw conveyor, storage silo, flour mill 24", wheat crusher, centrifugal atta separator with pneumatic and blower cleaner cyclone system |
| Power     | 43 HP/32.25 KW                                                                                                                                                                                                                    |
| Size      | Length - 68 Feet X Width - 16 Feet X Height - 16 Feet                                                                                                                                                                             |
| Capacity  | 1200Kg Per Hour cleaning (As per Wheat)<br>200Kg to 250kg. Per Hour milling (As per Wheat)                                                                                                                                        |

| Model     | HAE-120G50C                                                                                                                                                                                                                       |
|-----------|-----------------------------------------------------------------------------------------------------------------------------------------------------------------------------------------------------------------------------------|
| Technical | Four screen round separator attached with destoner D-4, gravity separator G-3, elevator, screw conveyor, storage silo, flour mill 24", wheat crusher, centrifugal atta separator with pneumatic and blower cleaner cyclone system |
| Power     | 58 HP/43.5 KW                                                                                                                                                                                                                     |
| Size      | Length - 68 Feet X Width - 16 Feet X Height - 16 Feet                                                                                                                                                                             |
| Capacity  | 1200Kg Per Hour cleaning (As per Wheat)<br>400Kg to 500kg. Per Hour milling (As per Wheat)                                                                                                                                        |

| Model     | HAE-120G100C                                                                                                                                                                                                                      |
|-----------|-----------------------------------------------------------------------------------------------------------------------------------------------------------------------------------------------------------------------------------|
| Technical | Four screen round separator attached with destoner D-4, gravity separator G-3, elevator, screw conveyor, storage silo, flour mill 24", wheat crusher, centrifugal atta separator with pneumatic and blower cleaner cyclone system |
| Power     | 88 HP/66 KW                                                                                                                                                                                                                       |
| Size      | Length - 68 Feet X Width - 20 Feet X Height - 16 Feet                                                                                                                                                                             |
| Capacity  | 1200Kg Per Hour cleaning (As per Wheat)<br>800Kg to 1000kg. Per Hour milling (As per Wheat)                                                                                                                                       |

| Model     | HAE-20020C                                                                                                                                                                                                                        |
|-----------|-----------------------------------------------------------------------------------------------------------------------------------------------------------------------------------------------------------------------------------|
| Technical | Four screen round separator attached with destoner D-4, gravity separator G-3, elevator, screw conveyor, storage silo, flour mill 24", wheat crusher, centrifugal atta separator with pneumatic and blower cleaner cyclone system |
| Power     | 45.5 HP/34.25 KW                                                                                                                                                                                                                  |
| Size      | Length - 69 Feet X Width - 17 Feet X Height - 18 Feet                                                                                                                                                                             |
| Capacity  | 2000Kg Per Hour cleaning (As per Wheat)<br>200Kg to 250kg. Per Hour milling (As per Wheat)                                                                                                                                        |

| Model     | HAE-20050C                                                                                                                                                                                                                        |
|-----------|-----------------------------------------------------------------------------------------------------------------------------------------------------------------------------------------------------------------------------------|
| Technical | Four screen round separator attached with destoner D-4, gravity separator G-3, elevator, screw conveyor, storage silo, flour mill 24", wheat crusher, centrifugal atta separator with pneumatic and blower cleaner cyclone system |
| Power     | 60.5 HP/45.5 KW                                                                                                                                                                                                                   |
| Size      | Length - 69 Feet X Width - 17 Feet X Height - 18 Feet                                                                                                                                                                             |
| Capacity  | 2000 Kg. Per Hour cleaning (As per Wheat)<br>400 Kg. to 500 kg. Per Hour milling (As per Wheat)                                                                                                                                   |

| Model     | HAE-200100C                                                                                                                                                                                                                       |  |
|-----------|-----------------------------------------------------------------------------------------------------------------------------------------------------------------------------------------------------------------------------------|--|
| Technical | Four screen round separator attached with destoner D-4, gravity separator G-3, elevator, screw conveyor, storage silo, flour mill 24", wheat crusher, centrifugal atta separator with pneumatic and blower cleaner cyclone system |  |
| Power     | 90.5 HP/67.85 KW                                                                                                                                                                                                                  |  |
| Size      | Length - 69 Feet X Width - 22 Feet X Height - 18 Feet                                                                                                                                                                             |  |
| Capacity  | 2000Kg Per Hour cleaning (As per Wheat)<br>800Kg to 1000kg. Per Hour milling (As per Wheat)                                                                                                                                       |  |