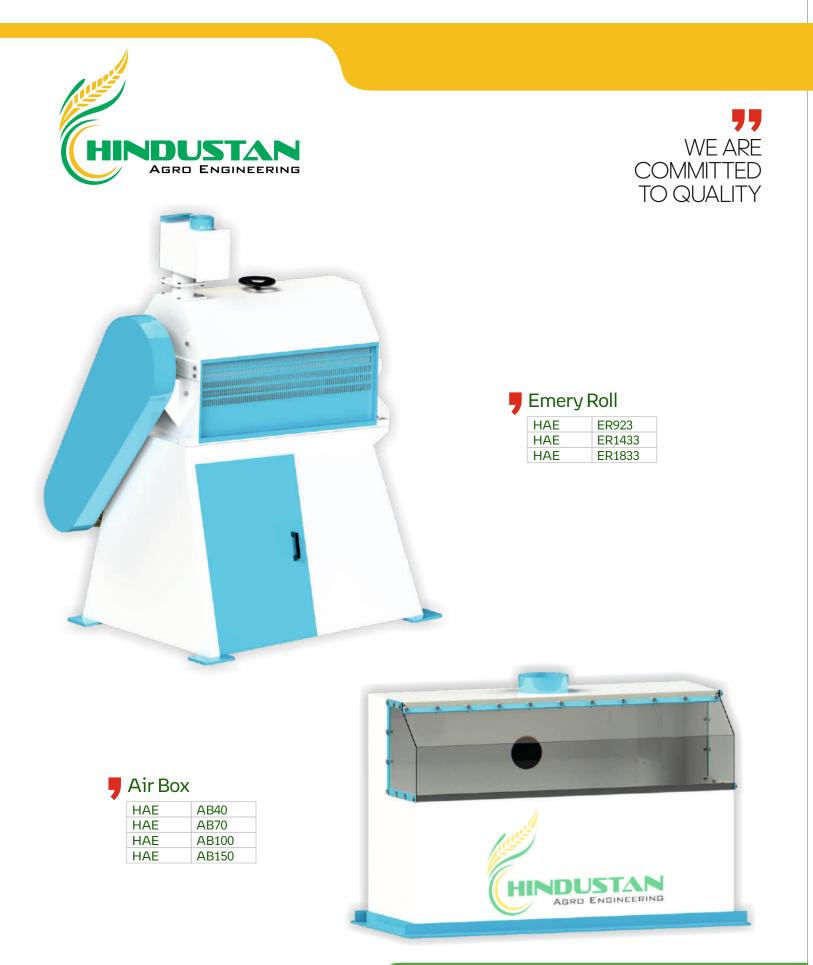

### Vibro Destoner

| HAE | V75   |
|-----|-------|
| HAE | V90   |
| HAF | V/120 |

OUR AIM IS TO PROVIDE YOU WITH QUALITY PRODUCTS.

### Gravity Separator

| HAE | G1500 |
|-----|-------|
| HAE | G2000 |
| HAE | G3000 |

HAE Al150 HAE AL200