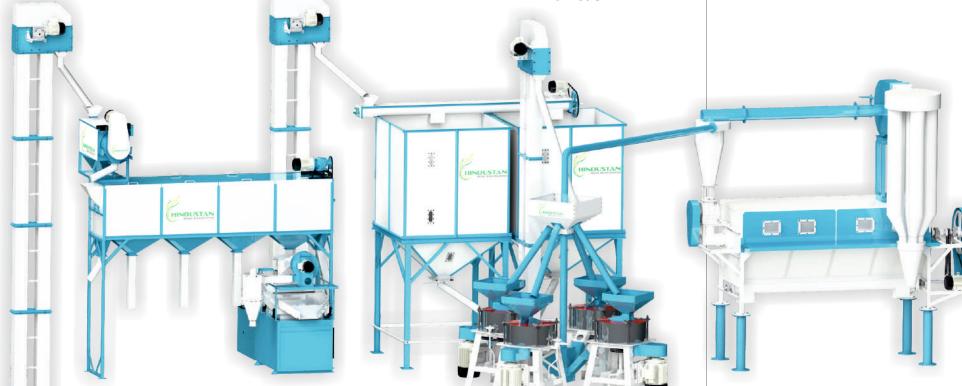

### Products We Offer...

Atta Chakki Plant With Vibro Cleaning

Atta Plant

**Cleaning Machine** 

Flat Grader

**Gravity Separator** 

Plan Shifter

Multipurpose Vibro Seed Cleaning Plant

| HAE-5050C                                                                                                                                                                                                                 |
|---------------------------------------------------------------------------------------------------------------------------------------------------------------------------------------------------------------------------|
| Three screen round separator attached with destoner D-1, destoner D-2, elevator, screw conveyor, storage silo, flour mill 24", wheat crusher, centrifugal atta separator with pneumatic and blower cleaner cyclone system |
| 44.5 HP/34.5 KW                                                                                                                                                                                                           |
| Length - 49 Feet X Width - 13 Feet X Height - 16 Feet                                                                                                                                                                     |
| 500Kg Per Hour cleaning (As per Wheat)<br>400kg to 500kg. Per Hour milling (As per Wheat)                                                                                                                                 |
|                                                                                                                                                                                                                           |

| Model     | HAE-8020F                                                                                                                                                                                                         |
|-----------|-------------------------------------------------------------------------------------------------------------------------------------------------------------------------------------------------------------------|
| Technical | Four screen round separator attached with destoner D-2, destoner D-3, elevator, screw conveyor, storage silo, flour mill 24", wheat crusher, , wheat atta grader with pneumatic and blower cleaner cyclone system |
| Power     | 29 HP/21.75 KW                                                                                                                                                                                                    |
| Size      | Length - 42 Feet X Width - 10 Feet X Height - 18 Feet                                                                                                                                                             |
| Capacity  | 500Kg Per Hour cleaning (As per Wheat)<br>200Kg to 250kg. Per Hour milling (As per Wheat)                                                                                                                         |

| Model     | HAE-8020C                                                                                                                                                                                                                |
|-----------|--------------------------------------------------------------------------------------------------------------------------------------------------------------------------------------------------------------------------|
| Technical | Four screen round separator attached with destoner D-2, destoner D-3, elevator, screw conveyor, storage silo, flour mill 24", wheat crusher, centrifugal atta separator with pneumatic and blower cleaner cyclone system |
| Power     | 31.5 HP/23.75 KW                                                                                                                                                                                                         |
| Size      | Length - 52 Feet X Width - 16 Feet X Height - 16 Feet                                                                                                                                                                    |
| Capacity  | 800Kg Per Hour cleaning (As per Wheat)<br>200Kg to 250kg. Per Hour milling (As per Wheat)                                                                                                                                |

| Model     | HAE-8050C                                                                                                                                                                                                                |
|-----------|--------------------------------------------------------------------------------------------------------------------------------------------------------------------------------------------------------------------------|
| Technical | Four screen round separator attached with destoner D-2, destoner D-3, elevator, screw conveyor, storage silo, flour mill 24", wheat crusher, centrifugal atta separator with pneumatic and blower cleaner cyclone system |
| Power     | 46.5 HP/34.85 KW                                                                                                                                                                                                         |
| Size      | Length - 52 Feet X Width - 16 Feet X Height - 16 Feet                                                                                                                                                                    |
| Capacity  | 800Kg Per Hour cleaning (As per Wheat)<br>400Kg to 500kg. Per Hour milling (As per Wheat)                                                                                                                                |

| Model     | HAE-12020C                                                                                                                                                                                                               |
|-----------|--------------------------------------------------------------------------------------------------------------------------------------------------------------------------------------------------------------------------|
| Technical | Four screen round separator attached with destoner D-3, destoner D-4, elevator, screw conveyor, storage silo, flour mill 24", wheat crusher, centrifugal atta separator with pneumatic and blower cleaner cyclone system |
| Power     | 37 HP/27.75 KW                                                                                                                                                                                                           |
| Size      | Length - 54 Feet X Width - 18 Feet X Height - 16 Feet                                                                                                                                                                    |
| Capacity  | 1200Kg Per Hour cleaning (As per Wheat)<br>200Kg to 250kg. Per Hour milling (As per Wheat)                                                                                                                               |

| Model     | HAE-12050C                                                                                                                                                                                                               |
|-----------|--------------------------------------------------------------------------------------------------------------------------------------------------------------------------------------------------------------------------|
| Technical | Four screen round separator attached with destoner D-3, destoner D-4, elevator, screw conveyor, storage silo, flour mill 24", wheat crusher, centrifugal atta separator with pneumatic and blower cleaner cyclone system |
| Power     | 52 HP/39 KW                                                                                                                                                                                                              |
| Size      | Length - 54 Feet X Width - 18 Feet X Height - 16 Feet                                                                                                                                                                    |
| Capacity  | 1200Kg Per Hour cleaning (As per Wheat)<br>400Kg to 500kg. Per Hour milling (As per Wheat)                                                                                                                               |

| Model     | HAE-120100C                                                                                                                                                                                                              |
|-----------|--------------------------------------------------------------------------------------------------------------------------------------------------------------------------------------------------------------------------|
| Technical | Four screen round separator attached with destoner D-3, destoner D-4, elevator, screw conveyor, storage silo, flour mill 24", wheat crusher, centrifugal atta separator with pneumatic and blower cleaner cyclone system |
| Power     | 82 HP/61.5 KW                                                                                                                                                                                                            |
| Size      | Length - 54 Feet X Width - 24 Feet X Height - 16 Feet                                                                                                                                                                    |
| Capacity  | 1200Kg Per Hour cleaning (As per Wheat)<br>800Kg to 1000kg. Per Hour milling (As per Wheat)                                                                                                                              |

| Model     | HAE-120G20C                                                                                                                                                                                                                       |
|-----------|-----------------------------------------------------------------------------------------------------------------------------------------------------------------------------------------------------------------------------------|
| Technical | Four screen round separator attached with destoner D-4, gravity separator G-3, elevator, screw conveyor, storage silo, flour mill 24", wheat crusher, centrifugal atta separator with pneumatic and blower cleaner cyclone system |
| Power     | 43 HP/32.25 KW                                                                                                                                                                                                                    |
| Size      | Length - 68 Feet X Width - 16 Feet X Height - 16 Feet                                                                                                                                                                             |
| Capacity  | 1200Kg Per Hour cleaning (As per Wheat)<br>200Kg to 250kg. Per Hour milling (As per Wheat)                                                                                                                                        |

| Model     | HAE-120G50C                                                                                                                                                                                                                       |
|-----------|-----------------------------------------------------------------------------------------------------------------------------------------------------------------------------------------------------------------------------------|
| Technical | Four screen round separator attached with destoner D-4, gravity separator G-3, elevator, screw conveyor, storage silo, flour mill 24", wheat crusher, centrifugal atta separator with pneumatic and blower cleaner cyclone system |
| Power     | 58 HP/43.5 KW                                                                                                                                                                                                                     |
| Size      | Length - 68 Feet X Width - 16 Feet X Height - 16 Feet                                                                                                                                                                             |
| Capacity  | 1200Kg Per Hour cleaning (As per Wheat)<br>400Kg to 500kg. Per Hour milling (As per Wheat)                                                                                                                                        |

| Model     | HAE-120G100C                                                                                                                                                                                                                      |
|-----------|-----------------------------------------------------------------------------------------------------------------------------------------------------------------------------------------------------------------------------------|
| Technical | Four screen round separator attached with destoner D-4, gravity separator G-3, elevator, screw conveyor, storage silo, flour mill 24", wheat crusher, centrifugal atta separator with pneumatic and blower cleaner cyclone system |
| Power     | 88 HP/66 KW                                                                                                                                                                                                                       |
| Size      | Length - 68 Feet X Width - 20 Feet X Height - 16 Feet                                                                                                                                                                             |
| Capacity  | 1200Kg Per Hour cleaning (As per Wheat)<br>800Kg to 1000kg. Per Hour milling (As per Wheat)                                                                                                                                       |

| Model     | HAE-20020C                                                                                                                                                                                                                        |
|-----------|-----------------------------------------------------------------------------------------------------------------------------------------------------------------------------------------------------------------------------------|
| Technical | Four screen round separator attached with destoner D-4, gravity separator G-3, elevator, screw conveyor, storage silo, flour mill 24", wheat crusher, centrifugal atta separator with pneumatic and blower cleaner cyclone system |
| Power     | 45.5 HP/34.25 KW                                                                                                                                                                                                                  |
| Size      | Length - 69 Feet X Width - 17 Feet X Height - 18 Feet                                                                                                                                                                             |
| Capacity  | 2000Kg Per Hour cleaning (As per Wheat)<br>200Kg to 250kg. Per Hour milling (As per Wheat)                                                                                                                                        |

| Model     | HAE-20050C                                                                                                                                                                                                                        |
|-----------|-----------------------------------------------------------------------------------------------------------------------------------------------------------------------------------------------------------------------------------|
| Technical | Four screen round separator attached with destoner D-4, gravity separator G-3, elevator, screw conveyor, storage silo, flour mill 24", wheat crusher, centrifugal atta separator with pneumatic and blower cleaner cyclone system |
| Power     | 60.5 HP/45.5 KW                                                                                                                                                                                                                   |
| Size      | Length - 69 Feet X Width - 17 Feet X Height - 18 Feet                                                                                                                                                                             |
| Capacity  | 2000 Kg. Per Hour cleaning (As per Wheat)<br>400 Kg. to 500 kg. Per Hour milling (As per Wheat)                                                                                                                                   |

| Model     | HAE-200100C                                                                                                                                                                                                                       |  |
|-----------|-----------------------------------------------------------------------------------------------------------------------------------------------------------------------------------------------------------------------------------|--|
| Technical | Four screen round separator attached with destoner D-4, gravity separator G-3, elevator, screw conveyor, storage silo, flour mill 24", wheat crusher, centrifugal atta separator with pneumatic and blower cleaner cyclone system |  |
| Power     | 90.5 HP/67.85 KW                                                                                                                                                                                                                  |  |
| Size      | Length - 69 Feet X Width - 22 Feet X Height - 18 Feet                                                                                                                                                                             |  |
| Capacity  | 2000Kg Per Hour cleaning (As per Wheat)<br>800Kg to 1000kg. Per Hour milling (As per Wheat)                                                                                                                                       |  |