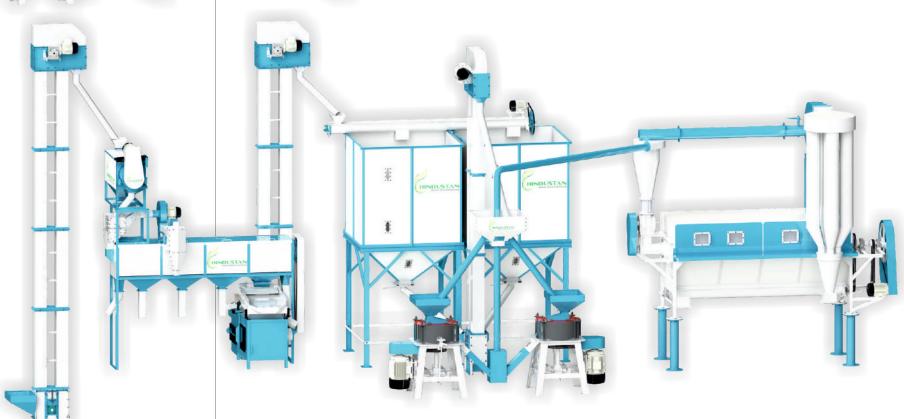

### Products We Offer...

Atta Chakki Plant With Vibro Cleaning

Atta Plant

**Cleaning Machine** 

Flat Grader

**Gravity Separator** 

Plan Shifter

Multipurpose Vibro Seed Cleaning Plant

| HAE-5050C                                                                                                                                                                                                                 |
|---------------------------------------------------------------------------------------------------------------------------------------------------------------------------------------------------------------------------|
| Three screen round separator attached with destoner D-1, destoner D-2, elevator, screw conveyor, storage silo, flour mill 24", wheat crusher, centrifugal atta separator with pneumatic and blower cleaner cyclone system |
| 44.5 HP/34.5 KW                                                                                                                                                                                                           |
| Length - 49 Feet X Width - 13 Feet X Height - 16 Feet                                                                                                                                                                     |
| 500Kg Per Hour cleaning (As per Wheat)<br>400kg to 500kg. Per Hour milling (As per Wheat)                                                                                                                                 |
|                                                                                                                                                                                                                           |

| Model     | HAE-8020F                                                                                                                                                                                                         |
|-----------|-------------------------------------------------------------------------------------------------------------------------------------------------------------------------------------------------------------------|
| Technical | Four screen round separator attached with destoner D-2, destoner D-3, elevator, screw conveyor, storage silo, flour mill 24", wheat crusher, , wheat atta grader with pneumatic and blower cleaner cyclone system |
| Power     | 29 HP/21.75 KW                                                                                                                                                                                                    |
| Size      | Length - 42 Feet X Width - 10 Feet X Height - 18 Feet                                                                                                                                                             |
| Capacity  | 500Kg Per Hour cleaning (As per Wheat)<br>200Kg to 250kg. Per Hour milling (As per Wheat)                                                                                                                         |

| Model     | HAE-8020C                                                                                                                                                                                                                |
|-----------|--------------------------------------------------------------------------------------------------------------------------------------------------------------------------------------------------------------------------|
| Technical | Four screen round separator attached with destoner D-2, destoner D-3, elevator, screw conveyor, storage silo, flour mill 24", wheat crusher, centrifugal atta separator with pneumatic and blower cleaner cyclone system |
| Power     | 31.5 HP/23.75 KW                                                                                                                                                                                                         |
| Size      | Length - 52 Feet X Width - 16 Feet X Height - 16 Feet                                                                                                                                                                    |
| Capacity  | 800Kg Per Hour cleaning (As per Wheat)<br>200Kg to 250kg. Per Hour milling (As per Wheat)                                                                                                                                |

| Model     | HAE-8050C                                                                                                                                                                                                                |
|-----------|--------------------------------------------------------------------------------------------------------------------------------------------------------------------------------------------------------------------------|
| Technical | Four screen round separator attached with destoner D-2, destoner D-3, elevator, screw conveyor, storage silo, flour mill 24", wheat crusher, centrifugal atta separator with pneumatic and blower cleaner cyclone system |
| Power     | 46.5 HP/34.85 KW                                                                                                                                                                                                         |
| Size      | Length - 52 Feet X Width - 16 Feet X Height - 16 Feet                                                                                                                                                                    |
| Capacity  | 800Kg Per Hour cleaning (As per Wheat)<br>400Kg to 500kg. Per Hour milling (As per Wheat)                                                                                                                                |

| Model     | HAE-12020C                                                                                                                                                                                                               |
|-----------|--------------------------------------------------------------------------------------------------------------------------------------------------------------------------------------------------------------------------|
| Technical | Four screen round separator attached with destoner D-3, destoner D-4, elevator, screw conveyor, storage silo, flour mill 24", wheat crusher, centrifugal atta separator with pneumatic and blower cleaner cyclone system |
| Power     | 37 HP/27.75 KW                                                                                                                                                                                                           |
| Size      | Length - 54 Feet X Width - 18 Feet X Height - 16 Feet                                                                                                                                                                    |
| Capacity  | 1200Kg Per Hour cleaning (As per Wheat)<br>200Kg to 250kg. Per Hour milling (As per Wheat)                                                                                                                               |

| Model     | HAE-12050C                                                                                                                                                                                                               |
|-----------|--------------------------------------------------------------------------------------------------------------------------------------------------------------------------------------------------------------------------|
| Technical | Four screen round separator attached with destoner D-3, destoner D-4, elevator, screw conveyor, storage silo, flour mill 24", wheat crusher, centrifugal atta separator with pneumatic and blower cleaner cyclone system |
| Power     | 52 HP/39 KW                                                                                                                                                                                                              |
| Size      | Length - 54 Feet X Width - 18 Feet X Height - 16 Feet                                                                                                                                                                    |
| Capacity  | 1200Kg Per Hour cleaning (As per Wheat)<br>400Kg to 500kg. Per Hour milling (As per Wheat)                                                                                                                               |

| Model     | HAE-120100C                                                                                                                                                                                                              |
|-----------|--------------------------------------------------------------------------------------------------------------------------------------------------------------------------------------------------------------------------|
| Technical | Four screen round separator attached with destoner D-3, destoner D-4, elevator, screw conveyor, storage silo, flour mill 24", wheat crusher, centrifugal atta separator with pneumatic and blower cleaner cyclone system |
| Power     | 82 HP/61.5 KW                                                                                                                                                                                                            |
| Size      | Length - 54 Feet X Width - 24 Feet X Height - 16 Feet                                                                                                                                                                    |
| Capacity  | 1200Kg Per Hour cleaning (As per Wheat)<br>800Kg to 1000kg. Per Hour milling (As per Wheat)                                                                                                                              |

| Model     | HAE-120G20C                                                                                                                                                                                                                       |
|-----------|-----------------------------------------------------------------------------------------------------------------------------------------------------------------------------------------------------------------------------------|
| Technical | Four screen round separator attached with destoner D-4, gravity separator G-3, elevator, screw conveyor, storage silo, flour mill 24", wheat crusher, centrifugal atta separator with pneumatic and blower cleaner cyclone system |
| Power     | 43 HP/32.25 KW                                                                                                                                                                                                                    |
| Size      | Length - 68 Feet X Width - 16 Feet X Height - 16 Feet                                                                                                                                                                             |
| Capacity  | 1200Kg Per Hour cleaning (As per Wheat)<br>200Kg to 250kg. Per Hour milling (As per Wheat)                                                                                                                                        |

| Model     | HAE-120G50C                                                                                                                                                                                                                       |
|-----------|-----------------------------------------------------------------------------------------------------------------------------------------------------------------------------------------------------------------------------------|
| Technical | Four screen round separator attached with destoner D-4, gravity separator G-3, elevator, screw conveyor, storage silo, flour mill 24", wheat crusher, centrifugal atta separator with pneumatic and blower cleaner cyclone system |
| Power     | 58 HP/43.5 KW                                                                                                                                                                                                                     |
| Size      | Length - 68 Feet X Width - 16 Feet X Height - 16 Feet                                                                                                                                                                             |
| Capacity  | 1200Kg Per Hour cleaning (As per Wheat)<br>400Kg to 500kg. Per Hour milling (As per Wheat)                                                                                                                                        |

| Model     | HAE-120G100C                                                                                                                                                                                                                      |
|-----------|-----------------------------------------------------------------------------------------------------------------------------------------------------------------------------------------------------------------------------------|
| Technical | Four screen round separator attached with destoner D-4, gravity separator G-3, elevator, screw conveyor, storage silo, flour mill 24", wheat crusher, centrifugal atta separator with pneumatic and blower cleaner cyclone system |
| Power     | 88 HP/66 KW                                                                                                                                                                                                                       |
| Size      | Length - 68 Feet X Width - 20 Feet X Height - 16 Feet                                                                                                                                                                             |
| Capacity  | 1200Kg Per Hour cleaning (As per Wheat)<br>800Kg to 1000kg. Per Hour milling (As per Wheat)                                                                                                                                       |

| Model     | HAE-20020C                                                                                                                                                                                                                        |
|-----------|-----------------------------------------------------------------------------------------------------------------------------------------------------------------------------------------------------------------------------------|
| Technical | Four screen round separator attached with destoner D-4, gravity separator G-3, elevator, screw conveyor, storage silo, flour mill 24", wheat crusher, centrifugal atta separator with pneumatic and blower cleaner cyclone system |
| Power     | 45.5 HP/34.25 KW                                                                                                                                                                                                                  |
| Size      | Length - 69 Feet X Width - 17 Feet X Height - 18 Feet                                                                                                                                                                             |
| Capacity  | 2000Kg Per Hour cleaning (As per Wheat)<br>200Kg to 250kg. Per Hour milling (As per Wheat)                                                                                                                                        |

| Model     | HAE-20050C                                                                                                                                                                                                                        |
|-----------|-----------------------------------------------------------------------------------------------------------------------------------------------------------------------------------------------------------------------------------|
| Technical | Four screen round separator attached with destoner D-4, gravity separator G-3, elevator, screw conveyor, storage silo, flour mill 24", wheat crusher, centrifugal atta separator with pneumatic and blower cleaner cyclone system |
| Power     | 60.5 HP/45.5 KW                                                                                                                                                                                                                   |
| Size      | Length - 69 Feet X Width - 17 Feet X Height - 18 Feet                                                                                                                                                                             |
| Capacity  | 2000 Kg. Per Hour cleaning (As per Wheat)<br>400 Kg. to 500 kg. Per Hour milling (As per Wheat)                                                                                                                                   |

| Model     | HAE-200100C                                                                                                                                                                                                                       |  |
|-----------|-----------------------------------------------------------------------------------------------------------------------------------------------------------------------------------------------------------------------------------|--|
| Technical | Four screen round separator attached with destoner D-4, gravity separator G-3, elevator, screw conveyor, storage silo, flour mill 24", wheat crusher, centrifugal atta separator with pneumatic and blower cleaner cyclone system |  |
| Power     | 90.5 HP/67.85 KW                                                                                                                                                                                                                  |  |
| Size      | Length - 69 Feet X Width - 22 Feet X Height - 18 Feet                                                                                                                                                                             |  |
| Capacity  | 2000Kg Per Hour cleaning (As per Wheat)<br>800Kg to 1000kg. Per Hour milling (As per Wheat)                                                                                                                                       |  |