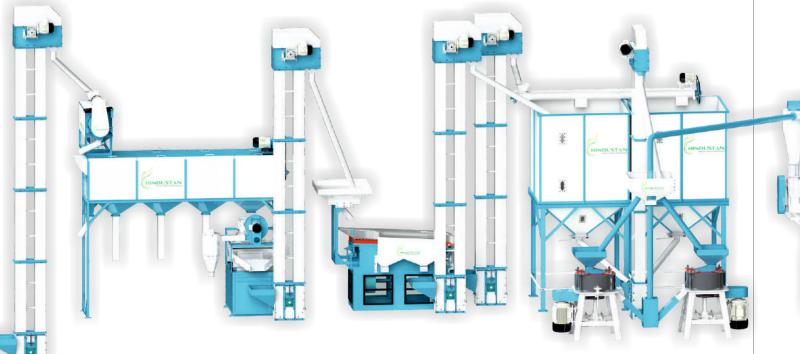

# Fully Automatic chakki atta plant with multipurpose Vibro cleaning

| Model     | HAE-V200200C                                                                                                                                                                                                                   |
|-----------|--------------------------------------------------------------------------------------------------------------------------------------------------------------------------------------------------------------------------------|
| Technical | Vibro MTR with Aspiration Channel, Vibro Destoner gravity separator G-5, elevator, screw conveyor, megnetic destoner storage silo, flour mill 24", centrifugal atta separator with pneumatic and blower cleaner cyclone system |
| Power     | 175 HP/131.25 KW                                                                                                                                                                                                               |
| Size      | Length - 90 Feet X Width - 35 Feet X Height - 22 Feet                                                                                                                                                                          |
| Capacity  | 2000Kg Per Hour cleaning (As per Wheat)<br>1600Kg to 2000kg. Per Hour milling (As per Wheat)                                                                                                                                   |

### 77 WE ARE TO QUALITY

| Model     | HAE-200200C                                                                                                                                                                                                                       |
|-----------|-----------------------------------------------------------------------------------------------------------------------------------------------------------------------------------------------------------------------------------|
| Technical | Four screen round separator attached with destoner D-4, gravity separator G-3, elevator, screw conveyor, storage silo, flour mill 24", wheat crusher, centrifugal atta separator with pneumatic and blower cleaner cyclone system |
| Power     | 163 HP/122.5 KW                                                                                                                                                                                                                   |
| Size      | Length - 77 Feet X Width - 27 Feet X Height - 18 Feet                                                                                                                                                                             |
| Capacity  | 2000Kg Per Hour cleaning (As per Wheat)<br>1600Kg to 2000kg. Per Hour milling (As per Wheat)                                                                                                                                      |

Aspiration Channel

Vibro Classifier

Gravity Separator MS Structure

| Model     | HAE-V400400P                                                                                                                                                                                   |
|-----------|------------------------------------------------------------------------------------------------------------------------------------------------------------------------------------------------|
| Technical | Vibro MTR with Aspiration Channel, Vibro Destoner, gravity separator G-5, elevator, screw conveyor, storage silo, flour mill 24", Plan Sifter with pneumatic and blower cleaner cyclone system |
| Power     | 297 HP/221.5 KW                                                                                                                                                                                |
| Size      | Length - 106 Feet X Width - 28 Feet X Height - 35 Feet                                                                                                                                         |
| Capacity  | 4000Kg Per Hour cleaning (As per Wheat)<br>3200Kg to 4000kg. Per Hour milling (As per Wheat)                                                                                                   |