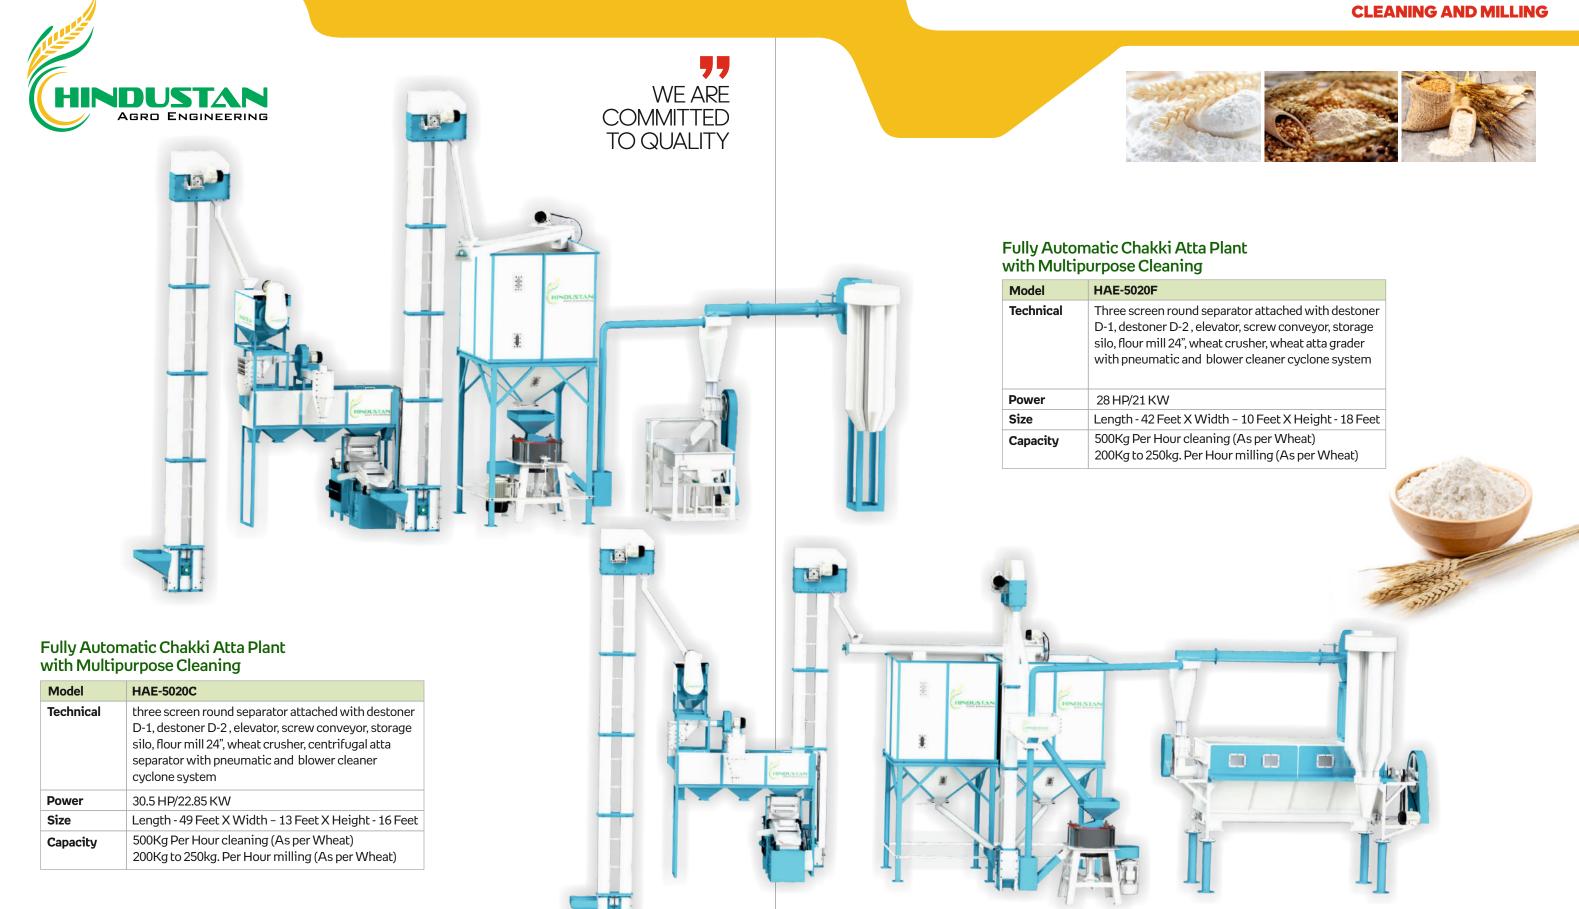

| HAE-5050C                                                                                                                                                                                                                 |
|---------------------------------------------------------------------------------------------------------------------------------------------------------------------------------------------------------------------------|
| Three screen round separator attached with destoner D-1, destoner D-2, elevator, screw conveyor, storage silo, flour mill 24", wheat crusher, centrifugal atta separator with pneumatic and blower cleaner cyclone system |
| 44.5 HP/34.5 KW                                                                                                                                                                                                           |
| Length - 49 Feet X Width - 13 Feet X Height - 16 Feet                                                                                                                                                                     |
| 500Kg Per Hour cleaning (As per Wheat)<br>400kg to 500kg. Per Hour milling (As per Wheat)                                                                                                                                 |
|                                                                                                                                                                                                                           |

| Model     | HAE-8020F                                                                                                                                                                                                         |
|-----------|-------------------------------------------------------------------------------------------------------------------------------------------------------------------------------------------------------------------|
| Technical | Four screen round separator attached with destoner D-2, destoner D-3, elevator, screw conveyor, storage silo, flour mill 24", wheat crusher, , wheat atta grader with pneumatic and blower cleaner cyclone system |
| Power     | 29 HP/21.75 KW                                                                                                                                                                                                    |
| Size      | Length - 42 Feet X Width - 10 Feet X Height - 18 Feet                                                                                                                                                             |
| Capacity  | 500Kg Per Hour cleaning (As per Wheat)<br>200Kg to 250kg. Per Hour milling (As per Wheat)                                                                                                                         |