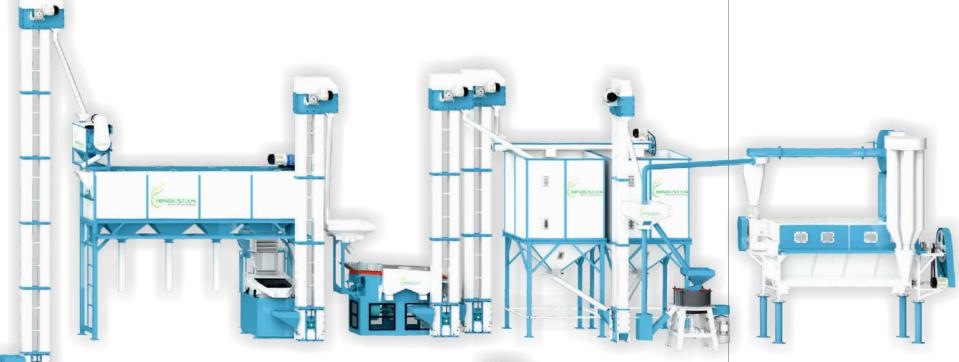

| HAE-5050C                                                                                                                                                                                                                 |
|---------------------------------------------------------------------------------------------------------------------------------------------------------------------------------------------------------------------------|
| Three screen round separator attached with destoner D-1, destoner D-2, elevator, screw conveyor, storage silo, flour mill 24", wheat crusher, centrifugal atta separator with pneumatic and blower cleaner cyclone system |
| 44.5 HP/34.5 KW                                                                                                                                                                                                           |
| Length - 49 Feet X Width - 13 Feet X Height - 16 Feet                                                                                                                                                                     |
| 500Kg Per Hour cleaning (As per Wheat)<br>400kg to 500kg. Per Hour milling (As per Wheat)                                                                                                                                 |
|                                                                                                                                                                                                                           |

| Model     | HAE-8020F                                                                                                                                                                                                         |
|-----------|-------------------------------------------------------------------------------------------------------------------------------------------------------------------------------------------------------------------|
| Technical | Four screen round separator attached with destoner D-2, destoner D-3, elevator, screw conveyor, storage silo, flour mill 24", wheat crusher, , wheat atta grader with pneumatic and blower cleaner cyclone system |
| Power     | 29 HP/21.75 KW                                                                                                                                                                                                    |
| Size      | Length - 42 Feet X Width - 10 Feet X Height - 18 Feet                                                                                                                                                             |
| Capacity  | 500Kg Per Hour cleaning (As per Wheat)<br>200Kg to 250kg. Per Hour milling (As per Wheat)                                                                                                                         |

| Model     | HAE-8020C                                                                                                                                                                                                                |
|-----------|--------------------------------------------------------------------------------------------------------------------------------------------------------------------------------------------------------------------------|
| Technical | Four screen round separator attached with destoner D-2, destoner D-3, elevator, screw conveyor, storage silo, flour mill 24", wheat crusher, centrifugal atta separator with pneumatic and blower cleaner cyclone system |
| Power     | 31.5 HP/23.75 KW                                                                                                                                                                                                         |
| Size      | Length - 52 Feet X Width - 16 Feet X Height - 16 Feet                                                                                                                                                                    |
| Capacity  | 800Kg Per Hour cleaning (As per Wheat)<br>200Kg to 250kg. Per Hour milling (As per Wheat)                                                                                                                                |

| Model     | HAE-8050C                                                                                                                                                                                                                |
|-----------|--------------------------------------------------------------------------------------------------------------------------------------------------------------------------------------------------------------------------|
| Technical | Four screen round separator attached with destoner D-2, destoner D-3, elevator, screw conveyor, storage silo, flour mill 24", wheat crusher, centrifugal atta separator with pneumatic and blower cleaner cyclone system |
| Power     | 46.5 HP/34.85 KW                                                                                                                                                                                                         |
| Size      | Length - 52 Feet X Width - 16 Feet X Height - 16 Feet                                                                                                                                                                    |
| Capacity  | 800Kg Per Hour cleaning (As per Wheat)<br>400Kg to 500kg. Per Hour milling (As per Wheat)                                                                                                                                |