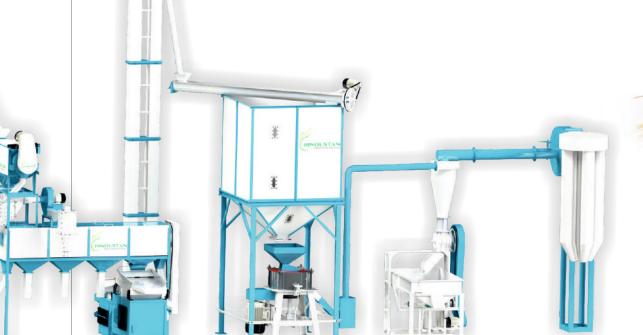

| HAE-5050C                                                                                                                                                                                                                 |
|---------------------------------------------------------------------------------------------------------------------------------------------------------------------------------------------------------------------------|
| Three screen round separator attached with destoner D-1, destoner D-2, elevator, screw conveyor, storage silo, flour mill 24", wheat crusher, centrifugal atta separator with pneumatic and blower cleaner cyclone system |
| 44.5 HP/34.5 KW                                                                                                                                                                                                           |
| Length - 49 Feet X Width - 13 Feet X Height - 16 Feet                                                                                                                                                                     |
| 500Kg Per Hour cleaning (As per Wheat)<br>400kg to 500kg. Per Hour milling (As per Wheat)                                                                                                                                 |
|                                                                                                                                                                                                                           |

| Model     | HAE-8020F                                                                                                                                                                                                         |
|-----------|-------------------------------------------------------------------------------------------------------------------------------------------------------------------------------------------------------------------|
| Technical | Four screen round separator attached with destoner D-2, destoner D-3, elevator, screw conveyor, storage silo, flour mill 24", wheat crusher, , wheat atta grader with pneumatic and blower cleaner cyclone system |
| Power     | 29 HP/21.75 KW                                                                                                                                                                                                    |
| Size      | Length - 42 Feet X Width - 10 Feet X Height - 18 Feet                                                                                                                                                             |
| Capacity  | 500Kg Per Hour cleaning (As per Wheat)<br>200Kg to 250kg. Per Hour milling (As per Wheat)                                                                                                                         |

| Model     | HAE-8020C                                                                                                                                                                                                                |
|-----------|--------------------------------------------------------------------------------------------------------------------------------------------------------------------------------------------------------------------------|
| Technical | Four screen round separator attached with destoner D-2, destoner D-3, elevator, screw conveyor, storage silo, flour mill 24", wheat crusher, centrifugal atta separator with pneumatic and blower cleaner cyclone system |
| Power     | 31.5 HP/23.75 KW                                                                                                                                                                                                         |
| Size      | Length - 52 Feet X Width - 16 Feet X Height - 16 Feet                                                                                                                                                                    |
| Capacity  | 800Kg Per Hour cleaning (As per Wheat)<br>200Kg to 250kg. Per Hour milling (As per Wheat)                                                                                                                                |

| Model     | HAE-8050C                                                                                                                                                                                                                |
|-----------|--------------------------------------------------------------------------------------------------------------------------------------------------------------------------------------------------------------------------|
| Technical | Four screen round separator attached with destoner D-2, destoner D-3, elevator, screw conveyor, storage silo, flour mill 24", wheat crusher, centrifugal atta separator with pneumatic and blower cleaner cyclone system |
| Power     | 46.5 HP/34.85 KW                                                                                                                                                                                                         |
| Size      | Length - 52 Feet X Width - 16 Feet X Height - 16 Feet                                                                                                                                                                    |
| Capacity  | 800Kg Per Hour cleaning (As per Wheat)<br>400Kg to 500kg. Per Hour milling (As per Wheat)                                                                                                                                |

| Model     | HAE-12020C                                                                                                                                                                                                               |
|-----------|--------------------------------------------------------------------------------------------------------------------------------------------------------------------------------------------------------------------------|
| Technical | Four screen round separator attached with destoner D-3, destoner D-4, elevator, screw conveyor, storage silo, flour mill 24", wheat crusher, centrifugal atta separator with pneumatic and blower cleaner cyclone system |
| Power     | 37 HP/27.75 KW                                                                                                                                                                                                           |
| Size      | Length - 54 Feet X Width - 18 Feet X Height - 16 Feet                                                                                                                                                                    |
| Capacity  | 1200Kg Per Hour cleaning (As per Wheat)<br>200Kg to 250kg. Per Hour milling (As per Wheat)                                                                                                                               |

| Model     | HAE-12050C                                                                                                                                                                                                               |
|-----------|--------------------------------------------------------------------------------------------------------------------------------------------------------------------------------------------------------------------------|
| Technical | Four screen round separator attached with destoner D-3, destoner D-4, elevator, screw conveyor, storage silo, flour mill 24", wheat crusher, centrifugal atta separator with pneumatic and blower cleaner cyclone system |
| Power     | 52 HP/39 KW                                                                                                                                                                                                              |
| Size      | Length - 54 Feet X Width - 18 Feet X Height - 16 Feet                                                                                                                                                                    |
| Capacity  | 1200Kg Per Hour cleaning (As per Wheat)<br>400Kg to 500kg. Per Hour milling (As per Wheat)                                                                                                                               |

| Model     | HAE-120100C                                                                                                                                                                                                              |
|-----------|--------------------------------------------------------------------------------------------------------------------------------------------------------------------------------------------------------------------------|
| Technical | Four screen round separator attached with destoner D-3, destoner D-4, elevator, screw conveyor, storage silo, flour mill 24", wheat crusher, centrifugal atta separator with pneumatic and blower cleaner cyclone system |
| Power     | 82 HP/61.5 KW                                                                                                                                                                                                            |
| Size      | Length - 54 Feet X Width - 24 Feet X Height - 16 Feet                                                                                                                                                                    |
| Capacity  | 1200Kg Per Hour cleaning (As per Wheat)<br>800Kg to 1000kg. Per Hour milling (As per Wheat)                                                                                                                              |

| Model     | HAE-120G20C                                                                                                                                                                                                                       |
|-----------|-----------------------------------------------------------------------------------------------------------------------------------------------------------------------------------------------------------------------------------|
| Technical | Four screen round separator attached with destoner D-4, gravity separator G-3, elevator, screw conveyor, storage silo, flour mill 24", wheat crusher, centrifugal atta separator with pneumatic and blower cleaner cyclone system |
| Power     | 43 HP/32.25 KW                                                                                                                                                                                                                    |
| Size      | Length - 68 Feet X Width - 16 Feet X Height - 16 Feet                                                                                                                                                                             |
| Capacity  | 1200Kg Per Hour cleaning (As per Wheat)<br>200Kg to 250kg. Per Hour milling (As per Wheat)                                                                                                                                        |

| Model     | HAE-120G50C                                                                                                                                                                                                                       |
|-----------|-----------------------------------------------------------------------------------------------------------------------------------------------------------------------------------------------------------------------------------|
| Technical | Four screen round separator attached with destoner D-4, gravity separator G-3, elevator, screw conveyor, storage silo, flour mill 24", wheat crusher, centrifugal atta separator with pneumatic and blower cleaner cyclone system |
| Power     | 58 HP/43.5 KW                                                                                                                                                                                                                     |
| Size      | Length - 68 Feet X Width - 16 Feet X Height - 16 Feet                                                                                                                                                                             |
| Capacity  | 1200Kg Per Hour cleaning (As per Wheat)<br>400Kg to 500kg. Per Hour milling (As per Wheat)                                                                                                                                        |

| Model     | HAE-120G100C                                                                                                                                                                                                                      |
|-----------|-----------------------------------------------------------------------------------------------------------------------------------------------------------------------------------------------------------------------------------|
| Technical | Four screen round separator attached with destoner D-4, gravity separator G-3, elevator, screw conveyor, storage silo, flour mill 24", wheat crusher, centrifugal atta separator with pneumatic and blower cleaner cyclone system |
| Power     | 88 HP/66 KW                                                                                                                                                                                                                       |
| Size      | Length - 68 Feet X Width - 20 Feet X Height - 16 Feet                                                                                                                                                                             |
| Capacity  | 1200Kg Per Hour cleaning (As per Wheat)<br>800Kg to 1000kg. Per Hour milling (As per Wheat)                                                                                                                                       |

| Model     | HAE-20020C                                                                                                                                                                                                                        |
|-----------|-----------------------------------------------------------------------------------------------------------------------------------------------------------------------------------------------------------------------------------|
| Technical | Four screen round separator attached with destoner D-4, gravity separator G-3, elevator, screw conveyor, storage silo, flour mill 24", wheat crusher, centrifugal atta separator with pneumatic and blower cleaner cyclone system |
| Power     | 45.5 HP/34.25 KW                                                                                                                                                                                                                  |
| Size      | Length - 69 Feet X Width - 17 Feet X Height - 18 Feet                                                                                                                                                                             |
| Capacity  | 2000Kg Per Hour cleaning (As per Wheat)<br>200Kg to 250kg. Per Hour milling (As per Wheat)                                                                                                                                        |

| Model     | HAE-20050C                                                                                                                                                                                                                        |
|-----------|-----------------------------------------------------------------------------------------------------------------------------------------------------------------------------------------------------------------------------------|
| Technical | Four screen round separator attached with destoner D-4, gravity separator G-3, elevator, screw conveyor, storage silo, flour mill 24", wheat crusher, centrifugal atta separator with pneumatic and blower cleaner cyclone system |
| Power     | 60.5 HP/45.5 KW                                                                                                                                                                                                                   |
| Size      | Length - 69 Feet X Width - 17 Feet X Height - 18 Feet                                                                                                                                                                             |
| Capacity  | 2000 Kg. Per Hour cleaning (As per Wheat)<br>400 Kg. to 500 kg. Per Hour milling (As per Wheat)                                                                                                                                   |

| Model     | HAE-200100C                                                                                                                                                                                                                       |  |
|-----------|-----------------------------------------------------------------------------------------------------------------------------------------------------------------------------------------------------------------------------------|--|
| Technical | Four screen round separator attached with destoner D-4, gravity separator G-3, elevator, screw conveyor, storage silo, flour mill 24", wheat crusher, centrifugal atta separator with pneumatic and blower cleaner cyclone system |  |
| Power     | 90.5 HP/67.85 KW                                                                                                                                                                                                                  |  |
| Size      | Length - 69 Feet X Width - 22 Feet X Height - 18 Feet                                                                                                                                                                             |  |
| Capacity  | 2000Kg Per Hour cleaning (As per Wheat)<br>800Kg to 1000kg. Per Hour milling (As per Wheat)                                                                                                                                       |  |