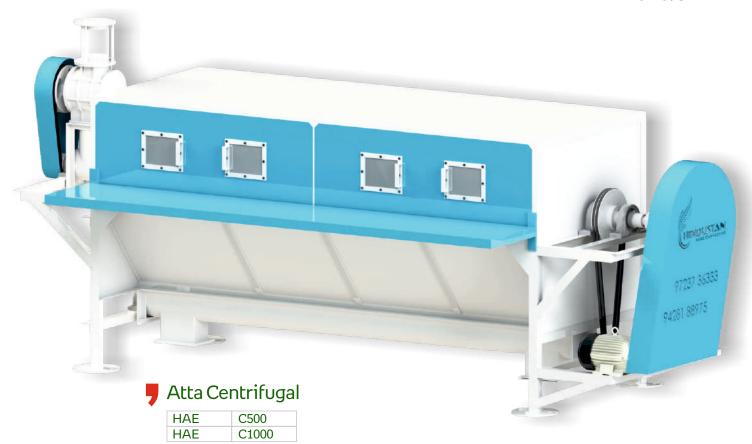

t X Width - 28 Feet X Height - 35 Feet                                                                                                                                         |
| Capacity  | 4000Kg Per Hour cleaning (As per Wheat)<br>3200Kg to 4000kg. Per Hour milling (As per Wheat)                                                                                                   |







### Vibro Destoner

| HAE | V75   |
|-----|-------|
| HAE | V90   |
| HAF | V/120 |

OUR AIM IS TO PROVIDE YOU WITH QUALITY PRODUCTS.



### **y** Vibro Classifier

| HAE | V75-150  |
|-----|----------|
| HAE | V100-200 |
| HAE | V150-200 |









| HAE | F1200 |
|-----|-------|
| HAE | F2000 |
| HAF | F3000 |



### Gravity Separator

| HAE | G1500 |
|-----|-------|
| HAE | G2000 |
| HAE | G3000 |











HAE Al150 HAE AL200





### **9** Plan Sifter

| HAE | PS212 |
|-----|-------|
| HAE | PS414 |
| HAE | PS816 |
| HAE | PS820 |

PUT YOUR TRUST IN OUR MACHINES AND NEVER LOOK BACK!





### Megnetic Destoner

| HAE | MD1065  |
|-----|---------|
| HAE | MD1085  |
| HAE | MD10105 |
| HAE | MD10125 |
| HAE | MD10155 |





**7** Cyclone



OUR AIM IS TO PROVIDE YOU WITH QUALITY PRODUCTS.





### **9** Blower High & Low Pressure

| HAE | B05 |
|-----|-----|
| HAE | B1  |
| HAE | B3  |
| HAE | B5  |
| HAE | B7  |
| HAE | B10 |
| HAE | B15 |
| HAE | B20 |
| HAE | B25 |
|     |     |

PUT YOUR TRUST IN OUR MACHINES AND NEVER LOOK BACK!





Aspiration Channel

| HAE | AC40  |
|-----|-------|
| HAE | AC70  |
| HAE | AC100 |
| HAE | AC150 |



Bucket Elevator

OUR AIM IS TO PROVIDE YOU WITH