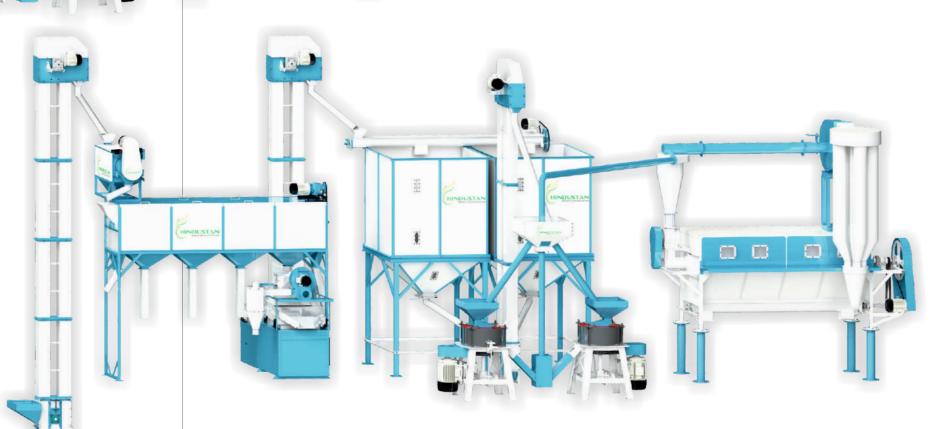

### Products We Offer...

Atta Chakki Plant With Vibro Cleaning

Atta Plant

**Cleaning Machine** 

Flat Grader

**Gravity Separator** 

Plan Shifter

Multipurpose Vibro Seed Cleaning Plant

| HAE-5050C                                                                                                                                                                                                                 |
|---------------------------------------------------------------------------------------------------------------------------------------------------------------------------------------------------------------------------|
| Three screen round separator attached with destoner D-1, destoner D-2, elevator, screw conveyor, storage silo, flour mill 24", wheat crusher, centrifugal atta separator with pneumatic and blower cleaner cyclone system |
| 44.5 HP/34.5 KW                                                                                                                                                                                                           |
| Length - 49 Feet X Width - 13 Feet X Height - 16 Feet                                                                                                                                                                     |
| 500Kg Per Hour cleaning (As per Wheat)<br>400kg to 500kg. Per Hour milling (As per Wheat)                                                                                                                                 |
|                                                                                                                                                                                                                           |

| Model     | HAE-8020F                                                                                                                                                                                                         |
|-----------|-------------------------------------------------------------------------------------------------------------------------------------------------------------------------------------------------------------------|
| Technical | Four screen round separator attached with destoner D-2, destoner D-3, elevator, screw conveyor, storage silo, flour mill 24", wheat crusher, , wheat atta grader with pneumatic and blower cleaner cyclone system |
| Power     | 29 HP/21.75 KW                                                                                                                                                                                                    |
| Size      | Length - 42 Feet X Width - 10 Feet X Height - 18 Feet                                                                                                                                                             |
| Capacity  | 500Kg Per Hour cleaning (As per Wheat)<br>200Kg to 250kg. Per Hour milling (As per Wheat)                                                                                                                         |

| Model     | HAE-8020C                                                                                                                                                                                                                |
|-----------|--------------------------------------------------------------------------------------------------------------------------------------------------------------------------------------------------------------------------|
| Technical | Four screen round separator attached with destoner D-2, destoner D-3, elevator, screw conveyor, storage silo, flour mill 24", wheat crusher, centrifugal atta separator with pneumatic and blower cleaner cyclone system |
| Power     | 31.5 HP/23.75 KW                                                                                                                                                                                                         |
| Size      | Length - 52 Feet X Width - 16 Feet X Height - 16 Feet                                                                                                                                                                    |
| Capacity  | 800Kg Per Hour cleaning (As per Wheat)<br>200Kg to 250kg. Per Hour milling (As per Wheat)                                                                                                                                |

| Model     | HAE-8050C                                                                                                                                                                                                                |
|-----------|--------------------------------------------------------------------------------------------------------------------------------------------------------------------------------------------------------------------------|
| Technical | Four screen round separator attached with destoner D-2, destoner D-3, elevator, screw conveyor, storage silo, flour mill 24", wheat crusher, centrifugal atta separator with pneumatic and blower cleaner cyclone system |
| Power     | 46.5 HP/34.85 KW                                                                                                                                                                                                         |
| Size      | Length - 52 Feet X Width - 16 Feet X Height - 16 Feet                                                                                                                                                                    |
| Capacity  | 800Kg Per Hour cleaning (As per Wheat)<br>400Kg to 500kg. Per Hour milling (As per Wheat)                                                                                                                                |

| Model     | HAE-12020C                                                                                                                                                                                                               |
|-----------|--------------------------------------------------------------------------------------------------------------------------------------------------------------------------------------------------------------------------|
| Technical | Four screen round separator attached with destoner D-3, destoner D-4, elevator, screw conveyor, storage silo, flour mill 24", wheat crusher, centrifugal atta separator with pneumatic and blower cleaner cyclone system |
| Power     | 37 HP/27.75 KW                                                                                                                                                                                                           |
| Size      | Length - 54 Feet X Width - 18 Feet X Height - 16 Feet                                                                                                                                                                    |
| Capacity  | 1200Kg Per Hour cleaning (As per Wheat)<br>200Kg to 250kg. Per Hour milling (As per Wheat)                                                                                                                               |

| Model     | HAE-12050C                                                                                                                                                                                                               |
|-----------|--------------------------------------------------------------------------------------------------------------------------------------------------------------------------------------------------------------------------|
| Technical | Four screen round separator attached with destoner D-3, destoner D-4, elevator, screw conveyor, storage silo, flour mill 24", wheat crusher, centrifugal atta separator with pneumatic and blower cleaner cyclone system |
| Power     | 52 HP/39 KW                                                                                                                                                                                                              |
| Size      | Length - 54 Feet X Width - 18 Feet X Height - 16 Feet                                                                                                                                                                    |
| Capacity  | 1200Kg Per Hour cleaning (As per Wheat)<br>400Kg to 500kg. Per Hour milling (As per Wheat)                                                                                                                               |

| Model     | HAE-120100C                                                                                                                                                                                                              |
|-----------|--------------------------------------------------------------------------------------------------------------------------------------------------------------------------------------------------------------------------|
| Technical | Four screen round separator attached with destoner D-3, destoner D-4, elevator, screw conveyor, storage silo, flour mill 24", wheat crusher, centrifugal atta separator with pneumatic and blower cleaner cyclone system |
| Power     | 82 HP/61.5 KW                                                                                                                                                                                                            |
| Size      | Length - 54 Feet X Width - 24 Feet X Height - 16 Feet                                                                                                                                                                    |
| Capacity  | 1200Kg Per Hour cleaning (As per Wheat)<br>800Kg to 1000kg. Per Hour milling (As per Wheat)                                                                                                                              |

| Model     | HAE-120G20C                                                                                                                                                                                                                       |
|-----------|-----------------------------------------------------------------------------------------------------------------------------------------------------------------------------------------------------------------------------------|
| Technical | Four screen round separator attached with destoner D-4, gravity separator G-3, elevator, screw conveyor, storage silo, flour mill 24", wheat crusher, centrifugal atta separator with pneumatic and blower cleaner cyclone system |
| Power     | 43 HP/32.25 KW                                                                                                                                                                                                                    |
| Size      | Length - 68 Feet X Width - 16 Feet X Height - 16 Feet                                                                                                                                                                             |
| Capacity  | 1200Kg Per Hour cleaning (As per Wheat)<br>200Kg to 250kg. Per Hour milling (As per Wheat)                                                                                                                                        |

| Model     | HAE-120G50C                                                                                                                                                                                                                       |
|-----------|-----------------------------------------------------------------------------------------------------------------------------------------------------------------------------------------------------------------------------------|
| Technical | Four screen round separator attached with destoner D-4, gravity separator G-3, elevator, screw conveyor, storage silo, flour mill 24", wheat crusher, centrifugal atta separator with pneumatic and blower cleaner cyclone system |
| Power     | 58 HP/43.5 KW                                                                                                                                                                                                                     |
| Size      | Length - 68 Feet X Width - 16 Feet X Height - 16 Feet                                                                                                                                                                             |
| Capacity  | 1200Kg Per Hour cleaning (As per Wheat)<br>400Kg to 500kg. Per Hour milling (As per Wheat)                                                                                                                                        |

| Model     | HAE-120G100C                                                                                                                                                                                                                      |
|-----------|-----------------------------------------------------------------------------------------------------------------------------------------------------------------------------------------------------------------------------------|
| Technical | Four screen round separator attached with destoner D-4, gravity separator G-3, elevator, screw conveyor, storage silo, flour mill 24", wheat crusher, centrifugal atta separator with pneumatic and blower cleaner cyclone system |
| Power     | 88 HP/66 KW                                                                                                                                                                                                                       |
| Size      | Length - 68 Feet X Width - 20 Feet X Height - 16 Feet                                                                                                                                                                             |
| Capacity  | 1200Kg Per Hour cleaning (As per Wheat)<br>800Kg to 1000kg. Per Hour milling (As per Wheat)                                                                                                                                       |

| Model     | HAE-20020C                                                                                                                                                                                                                        |
|-----------|-----------------------------------------------------------------------------------------------------------------------------------------------------------------------------------------------------------------------------------|
| Technical | Four screen round separator attached with destoner D-4, gravity separator G-3, elevator, screw conveyor, storage silo, flour mill 24", wheat crusher, centrifugal atta separator with pneumatic and blower cleaner cyclone system |
| Power     | 45.5 HP/34.25 KW                                                                                                                                                                                                                  |
| Size      | Length - 69 Feet X Width - 17 Feet X Height - 18 Feet                                                                                                                                                                             |
| Capacity  | 2000Kg Per Hour cleaning (As per Wheat)<br>200Kg to 250kg. Per Hour milling (As per Wheat)                                                                                                                                        |

| Model     | HAE-20050C                                                                                                                                                                                                                        |
|-----------|-----------------------------------------------------------------------------------------------------------------------------------------------------------------------------------------------------------------------------------|
| Technical | Four screen round separator attached with destoner D-4, gravity separator G-3, elevator, screw conveyor, storage silo, flour mill 24", wheat crusher, centrifugal atta separator with pneumatic and blower cleaner cyclone system |
| Power     | 60.5 HP/45.5 KW                                                                                                                                                                                                                   |
| Size      | Length - 69 Feet X Width - 17 Feet X Height - 18 Feet                                                                                                                                                                             |
| Capacity  | 2000 Kg. Per Hour cleaning (As per Wheat)<br>400 Kg. to 500 kg. Per Hour milling (As per Wheat)                                                                                                                                   |

| Model     | HAE-200100C                                                                                                                                                                                                                       |  |
|-----------|-----------------------------------------------------------------------------------------------------------------------------------------------------------------------------------------------------------------------------------|--|
| Technical | Four screen round separator attached with destoner D-4, gravity separator G-3, elevator, screw conveyor, storage silo, flour mill 24", wheat crusher, centrifugal atta separator with pneumatic and blower cleaner cyclone system |  |
| Power     | 90.5 HP/67.85 KW                                                                                                                                                                                                                  |  |
| Size      | Length - 69 Feet X Width - 22 Feet X Height - 18 Feet                                                                                                                                                                             |  |
| Capacity  | 2000Kg Per Hour cleaning (As per Wheat)<br>800Kg to 1000kg. Per Hour milling (As per Wheat)                                                                                                                                       |  |