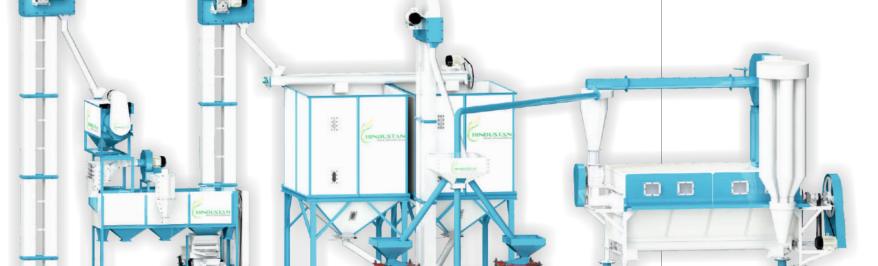

| HAE-5050C                                                                                                                                                                                                                 |
|---------------------------------------------------------------------------------------------------------------------------------------------------------------------------------------------------------------------------|
| Three screen round separator attached with destoner D-1, destoner D-2, elevator, screw conveyor, storage silo, flour mill 24", wheat crusher, centrifugal atta separator with pneumatic and blower cleaner cyclone system |
| 44.5 HP/34.5 KW                                                                                                                                                                                                           |
| Length - 49 Feet X Width - 13 Feet X Height - 16 Feet                                                                                                                                                                     |
| 500Kg Per Hour cleaning (As per Wheat)<br>400kg to 500kg. Per Hour milling (As per Wheat)                                                                                                                                 |
|                                                                                                                                                                                                                           |

| Model     | HAE-8020F                                                                                                                                                                                                         |
|-----------|-------------------------------------------------------------------------------------------------------------------------------------------------------------------------------------------------------------------|
| Technical | Four screen round separator attached with destoner D-2, destoner D-3, elevator, screw conveyor, storage silo, flour mill 24", wheat crusher, , wheat atta grader with pneumatic and blower cleaner cyclone system |
| Power     | 29 HP/21.75 KW                                                                                                                                                                                                    |
| Size      | Length - 42 Feet X Width - 10 Feet X Height - 18 Feet                                                                                                                                                             |
| Capacity  | 500Kg Per Hour cleaning (As per Wheat)<br>200Kg to 250kg. Per Hour milling (As per Wheat)                                                                                                                         |

| Model     | HAE-8020C                                                                                                                                                                                                                |
|-----------|--------------------------------------------------------------------------------------------------------------------------------------------------------------------------------------------------------------------------|
| Technical | Four screen round separator attached with destoner D-2, destoner D-3, elevator, screw conveyor, storage silo, flour mill 24", wheat crusher, centrifugal atta separator with pneumatic and blower cleaner cyclone system |
| Power     | 31.5 HP/23.75 KW                                                                                                                                                                                                         |
| Size      | Length - 52 Feet X Width - 16 Feet X Height - 16 Feet                                                                                                                                                                    |
| Capacity  | 800Kg Per Hour cleaning (As per Wheat)<br>200Kg to 250kg. Per Hour milling (As per Wheat)                                                                                                                                |

| Model     | HAE-8050C                                                                                                                                                                                                                |
|-----------|--------------------------------------------------------------------------------------------------------------------------------------------------------------------------------------------------------------------------|
| Technical | Four screen round separator attached with destoner D-2, destoner D-3, elevator, screw conveyor, storage silo, flour mill 24", wheat crusher, centrifugal atta separator with pneumatic and blower cleaner cyclone system |
| Power     | 46.5 HP/34.85 KW                                                                                                                                                                                                         |
| Size      | Length - 52 Feet X Width - 16 Feet X Height - 16 Feet                                                                                                                                                                    |
| Capacity  | 800Kg Per Hour cleaning (As per Wheat)<br>400Kg to 500kg. Per Hour milling (As per Wheat)                                                                                                                                |

| Model     | HAE-12020C                                                                                                                                                                                                               |
|-----------|--------------------------------------------------------------------------------------------------------------------------------------------------------------------------------------------------------------------------|
| Technical | Four screen round separator attached with destoner D-3, destoner D-4, elevator, screw conveyor, storage silo, flour mill 24", wheat crusher, centrifugal atta separator with pneumatic and blower cleaner cyclone system |
| Power     | 37 HP/27.75 KW                                                                                                                                                                                                           |
| Size      | Length - 54 Feet X Width - 18 Feet X Height - 16 Feet                                                                                                                                                                    |
| Capacity  | 1200Kg Per Hour cleaning (As per Wheat)<br>200Kg to 250kg. Per Hour milling (As per Wheat)                                                                                                                               |

| Model     | HAE-12050C                                                                                                                                                                                                               |
|-----------|--------------------------------------------------------------------------------------------------------------------------------------------------------------------------------------------------------------------------|
| Technical | Four screen round separator attached with destoner D-3, destoner D-4, elevator, screw conveyor, storage silo, flour mill 24", wheat crusher, centrifugal atta separator with pneumatic and blower cleaner cyclone system |
| Power     | 52 HP/39 KW                                                                                                                                                                                                              |
| Size      | Length - 54 Feet X Width - 18 Feet X Height - 16 Feet                                                                                                                                                                    |
| Capacity  | 1200Kg Per Hour cleaning (As per Wheat)<br>400Kg to 500kg. Per Hour milling (As per Wheat)                                                                                                                               |

| Model     | HAE-120100C                                                                                                                                                                                                              |
|-----------|--------------------------------------------------------------------------------------------------------------------------------------------------------------------------------------------------------------------------|
| Technical | Four screen round separator attached with destoner D-3, destoner D-4, elevator, screw conveyor, storage silo, flour mill 24", wheat crusher, centrifugal atta separator with pneumatic and blower cleaner cyclone system |
| Power     | 82 HP/61.5 KW                                                                                                                                                                                                            |
| Size      | Length - 54 Feet X Width - 24 Feet X Height - 16 Feet                                                                                                                                                                    |
| Capacity  | 1200Kg Per Hour cleaning (As per Wheat)<br>800Kg to 1000kg. Per Hour milling (As per Wheat)                                                                                                                              |

| Model     | HAE-120G20C                                                                                                                                                                                                                       |
|-----------|-----------------------------------------------------------------------------------------------------------------------------------------------------------------------------------------------------------------------------------|
| Technical | Four screen round separator attached with destoner D-4, gravity separator G-3, elevator, screw conveyor, storage silo, flour mill 24", wheat crusher, centrifugal atta separator with pneumatic and blower cleaner cyclone system |
| Power     | 43 HP/32.25 KW                                                                                                                                                                                                                    |
| Size      | Length - 68 Feet X Width - 16 Feet X Height - 16 Feet                                                                                                                                                                             |
| Capacity  | 1200Kg Per Hour cleaning (As per Wheat)<br>200Kg to 250kg. Per Hour milling (As per Wheat)                                                                                                                                        |

| Model     | HAE-120G50C                                                                                                                                                                                                                       |
|-----------|-----------------------------------------------------------------------------------------------------------------------------------------------------------------------------------------------------------------------------------|
| Technical | Four screen round separator attached with destoner D-4, gravity separator G-3, elevator, screw conveyor, storage silo, flour mill 24", wheat crusher, centrifugal atta separator with pneumatic and blower cleaner cyclone system |
| Power     | 58 HP/43.5 KW                                                                                                                                                                                                                     |
| Size      | Length - 68 Feet X Width - 16 Feet X Height - 16 Feet                                                                                                                                                                             |
| Capacity  | 1200Kg Per Hour cleaning (As per Wheat)<br>400Kg to 500kg. Per Hour milling (As per Wheat)                                                                                                                                        |

| Model     | HAE-120G100C                                                                                                                                                                                                                      |
|-----------|-----------------------------------------------------------------------------------------------------------------------------------------------------------------------------------------------------------------------------------|
| Technical | Four screen round separator attached with destoner D-4, gravity separator G-3, elevator, screw conveyor, storage silo, flour mill 24", wheat crusher, centrifugal atta separator with pneumatic and blower cleaner cyclone system |
| Power     | 88 HP/66 KW                                                                                                                                                                                                                       |
| Size      | Length - 68 Feet X Width - 20 Feet X Height - 16 Feet                                                                                                                                                                             |
| Capacity  | 1200Kg Per Hour cleaning (As per Wheat)<br>800Kg to 1000kg. Per Hour milling (As per Wheat)                                                                                                                                       |

| Model     | HAE-20020C                                                                                                                                                                                                                        |
|-----------|-----------------------------------------------------------------------------------------------------------------------------------------------------------------------------------------------------------------------------------|
| Technical | Four screen round separator attached with destoner D-4, gravity separator G-3, elevator, screw conveyor, storage silo, flour mill 24", wheat crusher, centrifugal atta separator with pneumatic and blower cleaner cyclone system |
| Power     | 45.5 HP/34.25 KW                                                                                                                                                                                                                  |
| Size      | Length - 69 Feet X Width - 17 Feet X Height - 18 Feet                                                                                                                                                                             |
| Capacity  | 2000Kg Per Hour cleaning (As per Wheat)<br>200Kg to 250kg. Per Hour milling (As per Wheat)                                                                                                                                        |

| Model     | HAE-20050C                                                                                                                                                                                                                        |
|-----------|-----------------------------------------------------------------------------------------------------------------------------------------------------------------------------------------------------------------------------------|
| Technical | Four screen round separator attached with destoner D-4, gravity separator G-3, elevator, screw conveyor, storage silo, flour mill 24", wheat crusher, centrifugal atta separator with pneumatic and blower cleaner cyclone system |
| Power     | 60.5 HP/45.5 KW                                                                                                                                                                                                                   |
| Size      | Length - 69 Feet X Width - 17 Feet X Height - 18 Feet                                                                                                                                                                             |
| Capacity  | 2000 Kg. Per Hour cleaning (As per Wheat)<br>400 Kg. to 500 kg. Per Hour milling (As per Wheat)                                                                                                                                   |

| Model     | HAE-200100C                                                                                                                                                                                                                       |  |
|-----------|-----------------------------------------------------------------------------------------------------------------------------------------------------------------------------------------------------------------------------------|--|
| Technical | Four screen round separator attached with destoner D-4, gravity separator G-3, elevator, screw conveyor, storage silo, flour mill 24", wheat crusher, centrifugal atta separator with pneumatic and blower cleaner cyclone system |  |
| Power     | 90.5 HP/67.85 KW                                                                                                                                                                                                                  |  |
| Size      | Length - 69 Feet X Width - 22 Feet X Height - 18 Feet                                                                                                                                                                             |  |
| Capacity  | 2000Kg Per Hour cleaning (As per Wheat)<br>800Kg to 1000kg. Per Hour milling (As per Wheat)                                                                                                                                       |  |