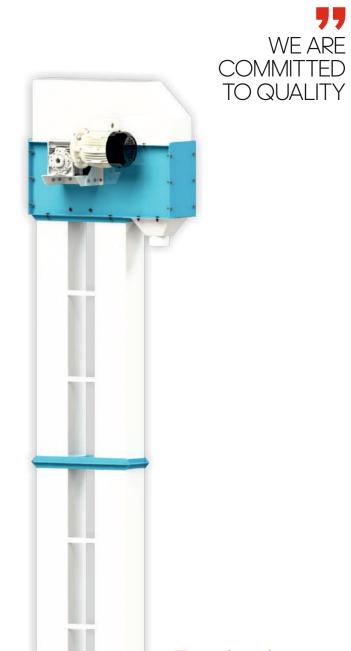

Aspiration Channel

| HAE | AC40  |
|-----|-------|
| HAE | AC70  |
| HAE | AC100 |
| HAE | AC150 |

Bucket Elevator

OUR AIM IS TO PROVIDE YOU WITH QUALITY PRODUCTS.

Atta Flat Separator

Flour Mill (Chakki)

PUT YOUR TRUST IN OUR MACHINES AND NEVER LOOK BACK!