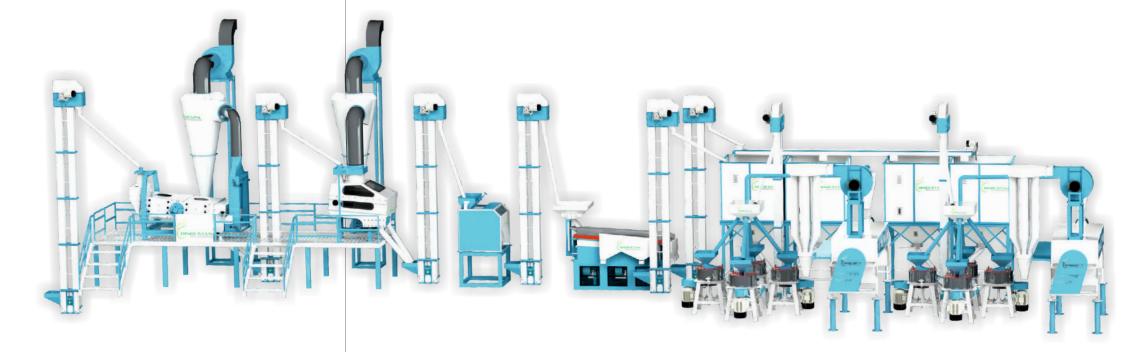

# Fully Automatic chakki atta plant with multipurpose Vibro cleaning

| Model     | HAE-V200200C                                                                                                                                                                                                                   |
|-----------|--------------------------------------------------------------------------------------------------------------------------------------------------------------------------------------------------------------------------------|
| Technical | Vibro MTR with Aspiration Channel, Vibro Destoner gravity separator G-5, elevator, screw conveyor, megnetic destoner storage silo, flour mill 24", centrifugal atta separator with pneumatic and blower cleaner cyclone system |
| Power     | 175 HP/131.25 KW                                                                                                                                                                                                               |
| Size      | Length - 90 Feet X Width - 35 Feet X Height - 22 Feet                                                                                                                                                                          |
| Capacity  | 2000Kg Per Hour cleaning (As per Wheat)<br>1600Kg to 2000kg. Per Hour milling (As per Wheat)                                                                                                                                   |

### 77 WE ARE TO QUALITY

| Model     | HAE-200200C                                                                                                                                                                                                                       |
|-----------|-----------------------------------------------------------------------------------------------------------------------------------------------------------------------------------------------------------------------------------|
| Technical | Four screen round separator attached with destoner D-4, gravity separator G-3, elevator, screw conveyor, storage silo, flour mill 24", wheat crusher, centrifugal atta separator with pneumatic and blower cleaner cyclone system |
| Power     | 163 HP/122.5 KW                                                                                                                                                                                                                   |
| Size      | Length - 77 Feet X Width - 27 Feet X Height - 18 Feet                                                                                                                                                                             |
| Capacity  | 2000Kg Per Hour cleaning (As per Wheat)<br>1600Kg to 2000kg. Per Hour milling (As per Wheat)                                                                                                                                      |

Aspiration Channel

Vibro Classifier

Gravity Separator MS Structure

| Model     | HAE-V400400P                                                                                                                                                                                   |
|-----------|------------------------------------------------------------------------------------------------------------------------------------------------------------------------------------------------|
| Technical | Vibro MTR with Aspiration Channel, Vibro Destoner, gravity separator G-5, elevator, screw conveyor, storage silo, flour mill 24", Plan Sifter with pneumatic and blower cleaner cyclone system |
| Power     | 297 HP/221.5 KW                                                                                                                                                                                |
| Size      | Length - 106 Feet X Width - 28 Feet X Height - 35 Feet                                                                                                                                         |
| Capacity  | 4000Kg Per Hour cleaning (As per Wheat)<br>3200Kg to 4000kg. Per Hour milling (As per Wheat)                                                                                                   |