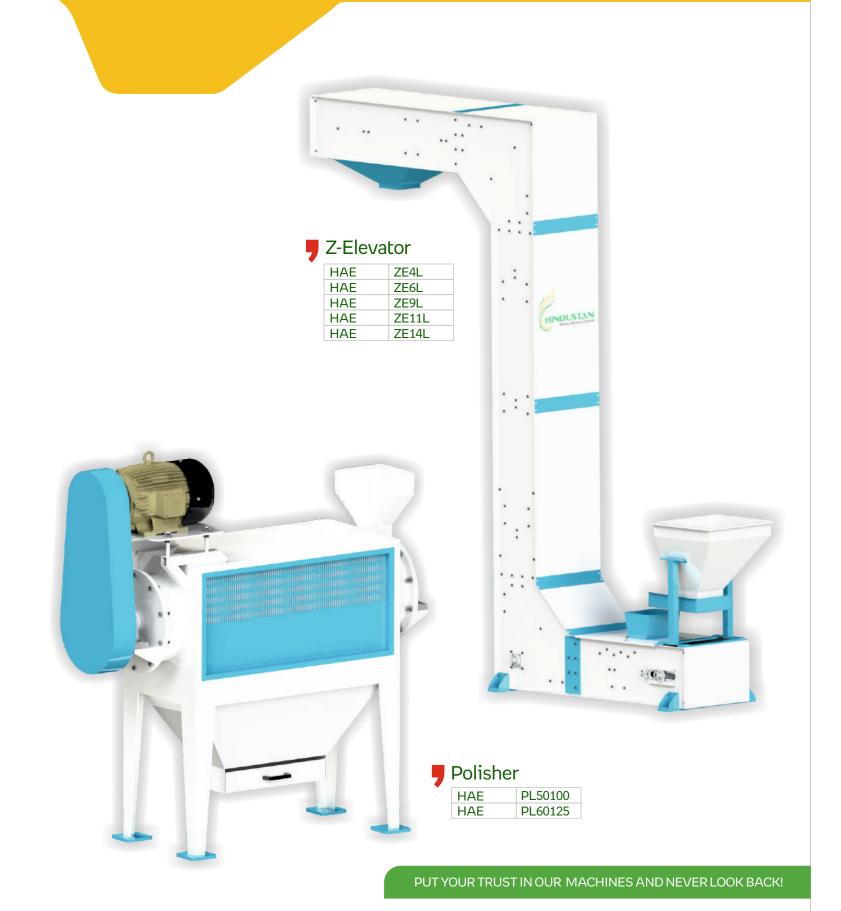

Aspiration Channel

| HAE | AC40  |
|-----|-------|
| HAE | AC70  |
| HAE | AC100 |
| HAE | AC150 |

Bucket Elevator

OUR AIM IS TO PROVIDE YOU WITH QUALITY PRODUCTS.

Atta Flat Separator

Flour Mill (Chakki)

PUT YOUR TRUST IN OUR MACHINES AND NEVER LOOK BACK!