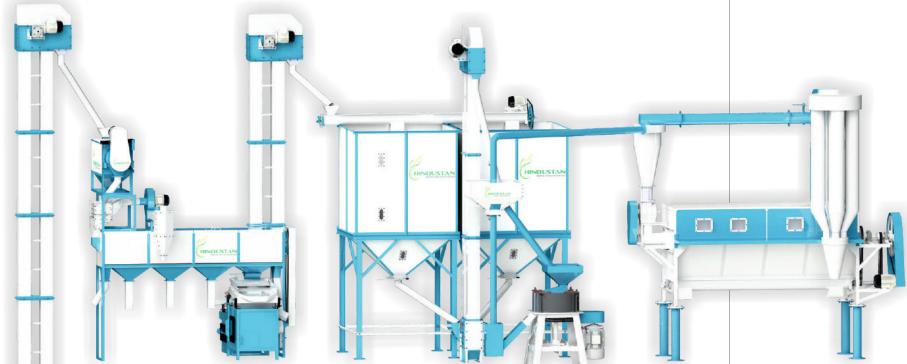

| HAE-5050C                                                                                                                                                                                                                 |
|---------------------------------------------------------------------------------------------------------------------------------------------------------------------------------------------------------------------------|
| Three screen round separator attached with destoner D-1, destoner D-2, elevator, screw conveyor, storage silo, flour mill 24", wheat crusher, centrifugal atta separator with pneumatic and blower cleaner cyclone system |
| 44.5 HP/34.5 KW                                                                                                                                                                                                           |
| Length - 49 Feet X Width - 13 Feet X Height - 16 Feet                                                                                                                                                                     |
| 500Kg Per Hour cleaning (As per Wheat)<br>400kg to 500kg. Per Hour milling (As per Wheat)                                                                                                                                 |
|                                                                                                                                                                                                                           |

| Model     | HAE-8020F                                                                                                                                                                                                         |
|-----------|-------------------------------------------------------------------------------------------------------------------------------------------------------------------------------------------------------------------|
| Technical | Four screen round separator attached with destoner D-2, destoner D-3, elevator, screw conveyor, storage silo, flour mill 24", wheat crusher, , wheat atta grader with pneumatic and blower cleaner cyclone system |
| Power     | 29 HP/21.75 KW                                                                                                                                                                                                    |
| Size      | Length - 42 Feet X Width - 10 Feet X Height - 18 Feet                                                                                                                                                             |
| Capacity  | 500Kg Per Hour cleaning (As per Wheat)<br>200Kg to 250kg. Per Hour milling (As per Wheat)                                                                                                                         |

| Model     | HAE-8020C                                                                                                                                                                                                                |
|-----------|--------------------------------------------------------------------------------------------------------------------------------------------------------------------------------------------------------------------------|
| Technical | Four screen round separator attached with destoner D-2, destoner D-3, elevator, screw conveyor, storage silo, flour mill 24", wheat crusher, centrifugal atta separator with pneumatic and blower cleaner cyclone system |
| Power     | 31.5 HP/23.75 KW                                                                                                                                                                                                         |
| Size      | Length - 52 Feet X Width - 16 Feet X Height - 16 Feet                                                                                                                                                                    |
| Capacity  | 800Kg Per Hour cleaning (As per Wheat)<br>200Kg to 250kg. Per Hour milling (As per Wheat)                                                                                                                                |

| Model     | HAE-8050C                                                                                                                                                                                                                |
|-----------|--------------------------------------------------------------------------------------------------------------------------------------------------------------------------------------------------------------------------|
| Technical | Four screen round separator attached with destoner D-2, destoner D-3, elevator, screw conveyor, storage silo, flour mill 24", wheat crusher, centrifugal atta separator with pneumatic and blower cleaner cyclone system |
| Power     | 46.5 HP/34.85 KW                                                                                                                                                                                                         |
| Size      | Length - 52 Feet X Width - 16 Feet X Height - 16 Feet                                                                                                                                                                    |
| Capacity  | 800Kg Per Hour cleaning (As per Wheat)<br>400Kg to 500kg. Per Hour milling (As per Wheat)                                                                                                                                |

| Model     | HAE-12020C                                                                                                                                                                                                               |
|-----------|--------------------------------------------------------------------------------------------------------------------------------------------------------------------------------------------------------------------------|
| Technical | Four screen round separator attached with destoner D-3, destoner D-4, elevator, screw conveyor, storage silo, flour mill 24", wheat crusher, centrifugal atta separator with pneumatic and blower cleaner cyclone system |
| Power     | 37 HP/27.75 KW                                                                                                                                                                                                           |
| Size      | Length - 54 Feet X Width - 18 Feet X Height - 16 Feet                                                                                                                                                                    |
| Capacity  | 1200Kg Per Hour cleaning (As per Wheat)<br>200Kg to 250kg. Per Hour milling (As per Wheat)                                                                                                                               |

| Model     | HAE-12050C                                                                                                                                                                                                               |
|-----------|--------------------------------------------------------------------------------------------------------------------------------------------------------------------------------------------------------------------------|
| Technical | Four screen round separator attached with destoner D-3, destoner D-4, elevator, screw conveyor, storage silo, flour mill 24", wheat crusher, centrifugal atta separator with pneumatic and blower cleaner cyclone system |
| Power     | 52 HP/39 KW                                                                                                                                                                                                              |
| Size      | Length - 54 Feet X Width - 18 Feet X Height - 16 Feet                                                                                                                                                                    |
| Capacity  | 1200Kg Per Hour cleaning (As per Wheat)<br>400Kg to 500kg. Per Hour milling (As per Wheat)                                                                                                                               |

| Model     | HAE-120100C                                                                                                                                                                                                              |
|-----------|--------------------------------------------------------------------------------------------------------------------------------------------------------------------------------------------------------------------------|
| Technical | Four screen round separator attached with destoner D-3, destoner D-4, elevator, screw conveyor, storage silo, flour mill 24", wheat crusher, centrifugal atta separator with pneumatic and blower cleaner cyclone system |
| Power     | 82 HP/61.5 KW                                                                                                                                                                                                            |
| Size      | Length - 54 Feet X Width - 24 Feet X Height - 16 Feet                                                                                                                                                                    |
| Capacity  | 1200Kg Per Hour cleaning (As per Wheat)<br>800Kg to 1000kg. Per Hour milling (As per Wheat)                                                                                                                              |

| Model     | HAE-120G20C                                                                                                                                                                                                                       |
|-----------|-----------------------------------------------------------------------------------------------------------------------------------------------------------------------------------------------------------------------------------|
| Technical | Four screen round separator attached with destoner D-4, gravity separator G-3, elevator, screw conveyor, storage silo, flour mill 24", wheat crusher, centrifugal atta separator with pneumatic and blower cleaner cyclone system |
| Power     | 43 HP/32.25 KW                                                                                                                                                                                                                    |
| Size      | Length - 68 Feet X Width - 16 Feet X Height - 16 Feet                                                                                                                                                                             |
| Capacity  | 1200Kg Per Hour cleaning (As per Wheat)<br>200Kg to 250kg. Per Hour milling (As per Wheat)                                                                                                                                        |

| Model     | HAE-120G50C                                                                                                                                                                                                                       |
|-----------|-----------------------------------------------------------------------------------------------------------------------------------------------------------------------------------------------------------------------------------|
| Technical | Four screen round separator attached with destoner D-4, gravity separator G-3, elevator, screw conveyor, storage silo, flour mill 24", wheat crusher, centrifugal atta separator with pneumatic and blower cleaner cyclone system |
| Power     | 58 HP/43.5 KW                                                                                                                                                                                                                     |
| Size      | Length - 68 Feet X Width - 16 Feet X Height - 16 Feet                                                                                                                                                                             |
| Capacity  | 1200Kg Per Hour cleaning (As per Wheat)<br>400Kg to 500kg. Per Hour milling (As per Wheat)                                                                                                                                        |

| Model     | HAE-120G100C                                                                                                                                                                                                                      |
|-----------|-----------------------------------------------------------------------------------------------------------------------------------------------------------------------------------------------------------------------------------|
| Technical | Four screen round separator attached with destoner D-4, gravity separator G-3, elevator, screw conveyor, storage silo, flour mill 24", wheat crusher, centrifugal atta separator with pneumatic and blower cleaner cyclone system |
| Power     | 88 HP/66 KW                                                                                                                                                                                                                       |
| Size      | Length - 68 Feet X Width - 20 Feet X Height - 16 Feet                                                                                                                                                                             |
| Capacity  | 1200Kg Per Hour cleaning (As per Wheat)<br>800Kg to 1000kg. Per Hour milling (As per Wheat)                                                                                                                                       |

| Model     | HAE-20020C                                                                                                                                                                                                                        |
|-----------|-----------------------------------------------------------------------------------------------------------------------------------------------------------------------------------------------------------------------------------|
| Technical | Four screen round separator attached with destoner D-4, gravity separator G-3, elevator, screw conveyor, storage silo, flour mill 24", wheat crusher, centrifugal atta separator with pneumatic and blower cleaner cyclone system |
| Power     | 45.5 HP/34.25 KW                                                                                                                                                                                                                  |
| Size      | Length - 69 Feet X Width - 17 Feet X Height - 18 Feet                                                                                                                                                                             |
| Capacity  | 2000Kg Per Hour cleaning (As per Wheat)<br>200Kg to 250kg. Per Hour milling (As per Wheat)                                                                                                                                        |

| Model     | HAE-20050C                                                                                                                                                                                                                        |
|-----------|-----------------------------------------------------------------------------------------------------------------------------------------------------------------------------------------------------------------------------------|
| Technical | Four screen round separator attached with destoner D-4, gravity separator G-3, elevator, screw conveyor, storage silo, flour mill 24", wheat crusher, centrifugal atta separator with pneumatic and blower cleaner cyclone system |
| Power     | 60.5 HP/45.5 KW                                                                                                                                                                                                                   |
| Size      | Length - 69 Feet X Width - 17 Feet X Height - 18 Feet                                                                                                                                                                             |
| Capacity  | 2000 Kg. Per Hour cleaning (As per Wheat)<br>400 Kg. to 500 kg. Per Hour milling (As per Wheat)                                                                                                                                   |

| Model     | HAE-200100C                                                                                                                                                                                                                       |  |
|-----------|-----------------------------------------------------------------------------------------------------------------------------------------------------------------------------------------------------------------------------------|--|
| Technical | Four screen round separator attached with destoner D-4, gravity separator G-3, elevator, screw conveyor, storage silo, flour mill 24", wheat crusher, centrifugal atta separator with pneumatic and blower cleaner cyclone system |  |
| Power     | 90.5 HP/67.85 KW                                                                                                                                                                                                                  |  |
| Size      | Length - 69 Feet X Width - 22 Feet X Height - 18 Feet                                                                                                                                                                             |  |
| Capacity  | 2000Kg Per Hour cleaning (As per Wheat)<br>800Kg to 1000kg. Per Hour milling (As per Wheat)                                                                                                                                       |  |