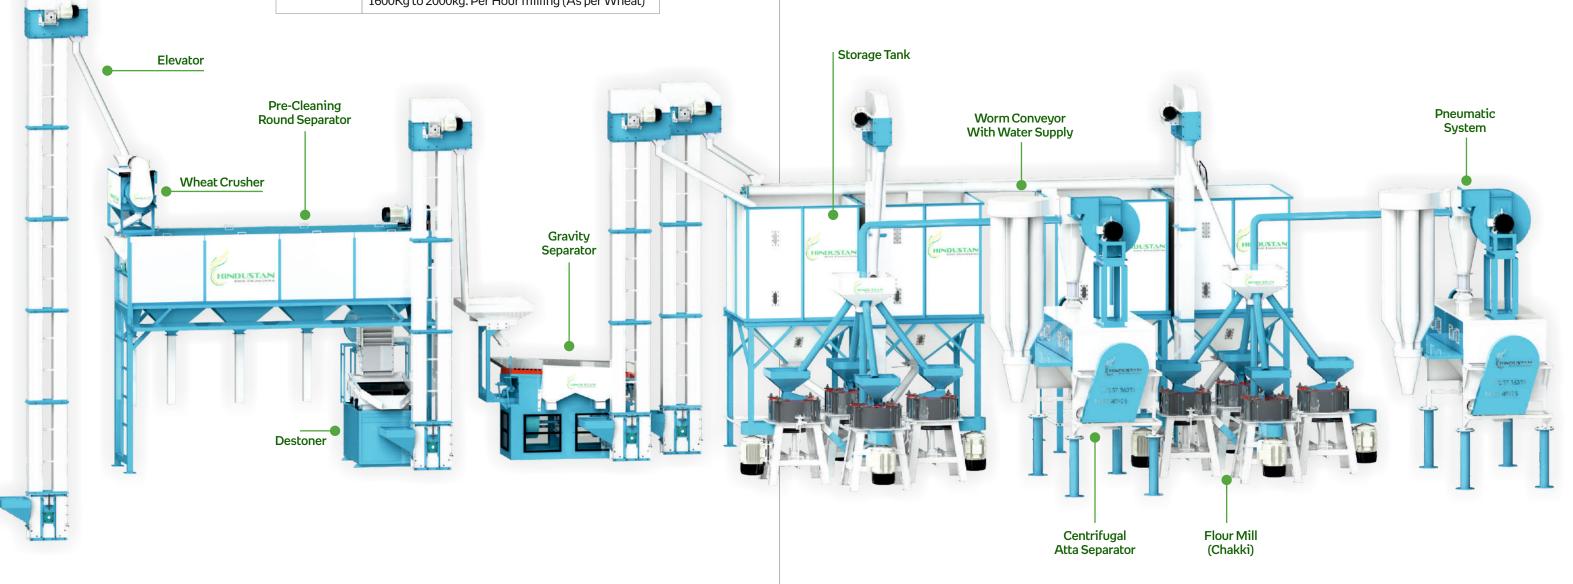

| HAE-5050C                                                                                                                                                                                                                 |
|---------------------------------------------------------------------------------------------------------------------------------------------------------------------------------------------------------------------------|
| Three screen round separator attached with destoner D-1, destoner D-2, elevator, screw conveyor, storage silo, flour mill 24", wheat crusher, centrifugal atta separator with pneumatic and blower cleaner cyclone system |
| 44.5 HP/34.5 KW                                                                                                                                                                                                           |
| Length - 49 Feet X Width - 13 Feet X Height - 16 Feet                                                                                                                                                                     |
| 500Kg Per Hour cleaning (As per Wheat)<br>400kg to 500kg. Per Hour milling (As per Wheat)                                                                                                                                 |
|                                                                                                                                                                                                                           |

| Model     | HAE-8020F                                                                                                                                                                                                         |
|-----------|-------------------------------------------------------------------------------------------------------------------------------------------------------------------------------------------------------------------|
| Technical | Four screen round separator attached with destoner D-2, destoner D-3, elevator, screw conveyor, storage silo, flour mill 24", wheat crusher, , wheat atta grader with pneumatic and blower cleaner cyclone system |
| Power     | 29 HP/21.75 KW                                                                                                                                                                                                    |
| Size      | Length - 42 Feet X Width - 10 Feet X Height - 18 Feet                                                                                                                                                             |
| Capacity  | 500Kg Per Hour cleaning (As per Wheat)<br>200Kg to 250kg. Per Hour milling (As per Wheat)                                                                                                                         |

| Model     | HAE-8020C                                                                                                                                                                                                                |
|-----------|--------------------------------------------------------------------------------------------------------------------------------------------------------------------------------------------------------------------------|
| Technical | Four screen round separator attached with destoner D-2, destoner D-3, elevator, screw conveyor, storage silo, flour mill 24", wheat crusher, centrifugal atta separator with pneumatic and blower cleaner cyclone system |
| Power     | 31.5 HP/23.75 KW                                                                                                                                                                                                         |
| Size      | Length - 52 Feet X Width - 16 Feet X Height - 16 Feet                                                                                                                                                                    |
| Capacity  | 800Kg Per Hour cleaning (As per Wheat)<br>200Kg to 250kg. Per Hour milling (As per Wheat)                                                                                                                                |

| Model     | HAE-8050C                                                                                                                                                                                                                |
|-----------|--------------------------------------------------------------------------------------------------------------------------------------------------------------------------------------------------------------------------|
| Technical | Four screen round separator attached with destoner D-2, destoner D-3, elevator, screw conveyor, storage silo, flour mill 24", wheat crusher, centrifugal atta separator with pneumatic and blower cleaner cyclone system |
| Power     | 46.5 HP/34.85 KW                                                                                                                                                                                                         |
| Size      | Length - 52 Feet X Width - 16 Feet X Height - 16 Feet                                                                                                                                                                    |
| Capacity  | 800Kg Per Hour cleaning (As per Wheat)<br>400Kg to 500kg. Per Hour milling (As per Wheat)                                                                                                                                |

| Model     | HAE-12020C                                                                                                                                                                                                               |
|-----------|--------------------------------------------------------------------------------------------------------------------------------------------------------------------------------------------------------------------------|
| Technical | Four screen round separator attached with destoner D-3, destoner D-4, elevator, screw conveyor, storage silo, flour mill 24", wheat crusher, centrifugal atta separator with pneumatic and blower cleaner cyclone system |
| Power     | 37 HP/27.75 KW                                                                                                                                                                                                           |
| Size      | Length - 54 Feet X Width - 18 Feet X Height - 16 Feet                                                                                                                                                                    |
| Capacity  | 1200Kg Per Hour cleaning (As per Wheat)<br>200Kg to 250kg. Per Hour milling (As per Wheat)                                                                                                                               |

| Model     | HAE-12050C                                                                                                                                                                                                               |
|-----------|--------------------------------------------------------------------------------------------------------------------------------------------------------------------------------------------------------------------------|
| Technical | Four screen round separator attached with destoner D-3, destoner D-4, elevator, screw conveyor, storage silo, flour mill 24", wheat crusher, centrifugal atta separator with pneumatic and blower cleaner cyclone system |
| Power     | 52 HP/39 KW                                                                                                                                                                                                              |
| Size      | Length - 54 Feet X Width - 18 Feet X Height - 16 Feet                                                                                                                                                                    |
| Capacity  | 1200Kg Per Hour cleaning (As per Wheat)<br>400Kg to 500kg. Per Hour milling (As per Wheat)                                                                                                                               |

| Model     | HAE-120100C                                                                                                                                                                                                              |
|-----------|--------------------------------------------------------------------------------------------------------------------------------------------------------------------------------------------------------------------------|
| Technical | Four screen round separator attached with destoner D-3, destoner D-4, elevator, screw conveyor, storage silo, flour mill 24", wheat crusher, centrifugal atta separator with pneumatic and blower cleaner cyclone system |
| Power     | 82 HP/61.5 KW                                                                                                                                                                                                            |
| Size      | Length - 54 Feet X Width - 24 Feet X Height - 16 Feet                                                                                                                                                                    |
| Capacity  | 1200Kg Per Hour cleaning (As per Wheat)<br>800Kg to 1000kg. Per Hour milling (As per Wheat)                                                                                                                              |

| Model     | HAE-120G20C                                                                                                                                                                                                                       |
|-----------|-----------------------------------------------------------------------------------------------------------------------------------------------------------------------------------------------------------------------------------|
| Technical | Four screen round separator attached with destoner D-4, gravity separator G-3, elevator, screw conveyor, storage silo, flour mill 24", wheat crusher, centrifugal atta separator with pneumatic and blower cleaner cyclone system |
| Power     | 43 HP/32.25 KW                                                                                                                                                                                                                    |
| Size      | Length - 68 Feet X Width - 16 Feet X Height - 16 Feet                                                                                                                                                                             |
| Capacity  | 1200Kg Per Hour cleaning (As per Wheat)<br>200Kg to 250kg. Per Hour milling (As per Wheat)                                                                                                                                        |

| Model     | HAE-120G50C                                                                                                                                                                                                                       |
|-----------|-----------------------------------------------------------------------------------------------------------------------------------------------------------------------------------------------------------------------------------|
| Technical | Four screen round separator attached with destoner D-4, gravity separator G-3, elevator, screw conveyor, storage silo, flour mill 24", wheat crusher, centrifugal atta separator with pneumatic and blower cleaner cyclone system |
| Power     | 58 HP/43.5 KW                                                                                                                                                                                                                     |
| Size      | Length - 68 Feet X Width - 16 Feet X Height - 16 Feet                                                                                                                                                                             |
| Capacity  | 1200Kg Per Hour cleaning (As per Wheat)<br>400Kg to 500kg. Per Hour milling (As per Wheat)                                                                                                                                        |

| Model     | HAE-120G100C                                                                                                                                                                                                                      |
|-----------|-----------------------------------------------------------------------------------------------------------------------------------------------------------------------------------------------------------------------------------|
| Technical | Four screen round separator attached with destoner D-4, gravity separator G-3, elevator, screw conveyor, storage silo, flour mill 24", wheat crusher, centrifugal atta separator with pneumatic and blower cleaner cyclone system |
| Power     | 88 HP/66 KW                                                                                                                                                                                                                       |
| Size      | Length - 68 Feet X Width - 20 Feet X Height - 16 Feet                                                                                                                                                                             |
| Capacity  | 1200Kg Per Hour cleaning (As per Wheat)<br>800Kg to 1000kg. Per Hour milling (As per Wheat)                                                                                                                                       |

| Model     | HAE-20020C                                                                                                                                                                                                                        |
|-----------|-----------------------------------------------------------------------------------------------------------------------------------------------------------------------------------------------------------------------------------|
| Technical | Four screen round separator attached with destoner D-4, gravity separator G-3, elevator, screw conveyor, storage silo, flour mill 24", wheat crusher, centrifugal atta separator with pneumatic and blower cleaner cyclone system |
| Power     | 45.5 HP/34.25 KW                                                                                                                                                                                                                  |
| Size      | Length - 69 Feet X Width - 17 Feet X Height - 18 Feet                                                                                                                                                                             |
| Capacity  | 2000Kg Per Hour cleaning (As per Wheat)<br>200Kg to 250kg. Per Hour milling (As per Wheat)                                                                                                                                        |

| Model     | HAE-20050C                                                                                                                                                                                                                        |
|-----------|-----------------------------------------------------------------------------------------------------------------------------------------------------------------------------------------------------------------------------------|
| Technical | Four screen round separator attached with destoner D-4, gravity separator G-3, elevator, screw conveyor, storage silo, flour mill 24", wheat crusher, centrifugal atta separator with pneumatic and blower cleaner cyclone system |
| Power     | 60.5 HP/45.5 KW                                                                                                                                                                                                                   |
| Size      | Length - 69 Feet X Width - 17 Feet X Height - 18 Feet                                                                                                                                                                             |
| Capacity  | 2000 Kg. Per Hour cleaning (As per Wheat)<br>400 Kg. to 500 kg. Per Hour milling (As per Wheat)                                                                                                                                   |

| Model     | HAE-200100C                                                                                                                                                                                                                       |  |
|-----------|-----------------------------------------------------------------------------------------------------------------------------------------------------------------------------------------------------------------------------------|--|
| Technical | Four screen round separator attached with destoner D-4, gravity separator G-3, elevator, screw conveyor, storage silo, flour mill 24", wheat crusher, centrifugal atta separator with pneumatic and blower cleaner cyclone system |  |
| Power     | 90.5 HP/67.85 KW                                                                                                                                                                                                                  |  |
| Size      | Length - 69 Feet X Width - 22 Feet X Height - 18 Feet                                                                                                                                                                             |  |
| Capacity  | 2000Kg Per Hour cleaning (As per Wheat)<br>800Kg to 1000kg. Per Hour milling (As per Wheat)                                                                                                                                       |  |