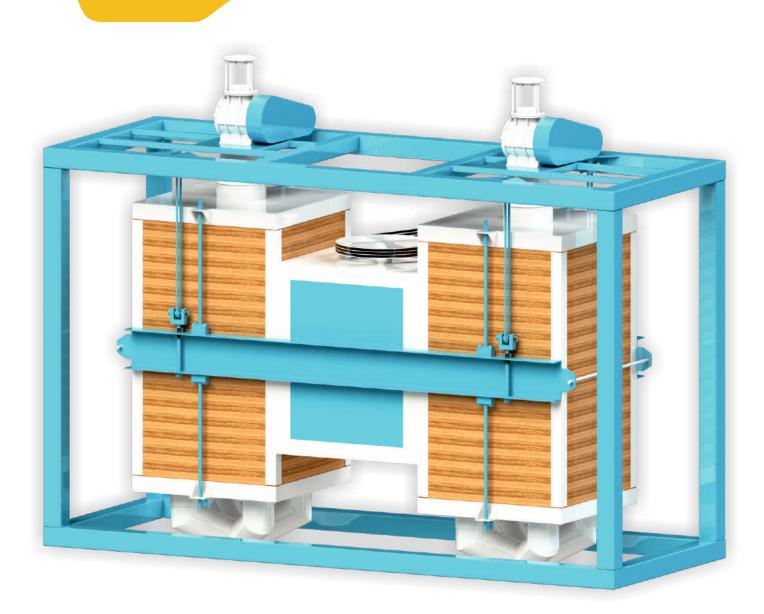

# Fully Automatic chakki atta plant with multipurpose Vibro cleaning

| Model     | HAE-V200200C                                                                                                                                                                                                                   |
|-----------|--------------------------------------------------------------------------------------------------------------------------------------------------------------------------------------------------------------------------------|
| Technical | Vibro MTR with Aspiration Channel, Vibro Destoner gravity separator G-5, elevator, screw conveyor, megnetic destoner storage silo, flour mill 24", centrifugal atta separator with pneumatic and blower cleaner cyclone system |
| Power     | 175 HP/131.25 KW                                                                                                                                                                                                               |
| Size      | Length - 90 Feet X Width - 35 Feet X Height - 22 Feet                                                                                                                                                                          |
| Capacity  | 2000Kg Per Hour cleaning (As per Wheat)<br>1600Kg to 2000kg. Per Hour milling (As per Wheat)                                                                                                                                   |

Aspiration Channel

Vibro Classifier

Gravity Separator MS Structure

| Model     | HAE-V400400P                                                                                                                                                                                   |
|-----------|------------------------------------------------------------------------------------------------------------------------------------------------------------------------------------------------|
| Technical | Vibro MTR with Aspiration Channel, Vibro Destoner, gravity separator G-5, elevator, screw conveyor, storage silo, flour mill 24", Plan Sifter with pneumatic and blower cleaner cyclone system |
| Power     | 297 HP/221.5 KW                                                                                                                                                                                |
| Size      | Length - 106 Feet X Width - 28 Feet X Height - 35 Feet                                                                                                                                         |
| Capacity  | 4000Kg Per Hour cleaning (As per Wheat)<br>3200Kg to 4000kg. Per Hour milling (As per Wheat)                                                                                                   |