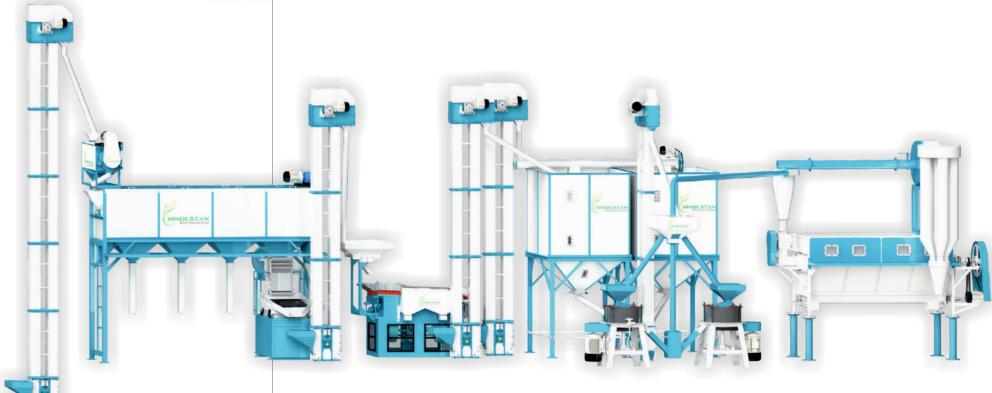

| Model     | HAE-12020C                                                                                                                                                                                                               |
|-----------|--------------------------------------------------------------------------------------------------------------------------------------------------------------------------------------------------------------------------|
| Technical | Four screen round separator attached with destoner D-3, destoner D-4, elevator, screw conveyor, storage silo, flour mill 24", wheat crusher, centrifugal atta separator with pneumatic and blower cleaner cyclone system |
| Power     | 37 HP/27.75 KW                                                                                                                                                                                                           |
| Size      | Length - 54 Feet X Width - 18 Feet X Height - 16 Feet                                                                                                                                                                    |
| Capacity  | 1200Kg Per Hour cleaning (As per Wheat)<br>200Kg to 250kg. Per Hour milling (As per Wheat)                                                                                                                               |

| Model     | HAE-12050C                                                                                                                                                                                                               |
|-----------|--------------------------------------------------------------------------------------------------------------------------------------------------------------------------------------------------------------------------|
| Technical | Four screen round separator attached with destoner D-3, destoner D-4, elevator, screw conveyor, storage silo, flour mill 24", wheat crusher, centrifugal atta separator with pneumatic and blower cleaner cyclone system |
| Power     | 52 HP/39 KW                                                                                                                                                                                                              |
| Size      | Length - 54 Feet X Width - 18 Feet X Height - 16 Feet                                                                                                                                                                    |
| Capacity  | 1200Kg Per Hour cleaning (As per Wheat)<br>400Kg to 500kg. Per Hour milling (As per Wheat)                                                                                                                               |

| Model     | HAE-120100C                                                                                                                                                                                                              |
|-----------|--------------------------------------------------------------------------------------------------------------------------------------------------------------------------------------------------------------------------|
| Technical | Four screen round separator attached with destoner D-3, destoner D-4, elevator, screw conveyor, storage silo, flour mill 24", wheat crusher, centrifugal atta separator with pneumatic and blower cleaner cyclone system |
| Power     | 82 HP/61.5 KW                                                                                                                                                                                                            |
| Size      | Length - 54 Feet X Width - 24 Feet X Height - 16 Feet                                                                                                                                                                    |
| Capacity  | 1200Kg Per Hour cleaning (As per Wheat)<br>800Kg to 1000kg. Per Hour milling (As per Wheat)                                                                                                                              |

| Model     | HAE-120G20C                                                                                                                                                                                                                       |
|-----------|-----------------------------------------------------------------------------------------------------------------------------------------------------------------------------------------------------------------------------------|
| Technical | Four screen round separator attached with destoner D-4, gravity separator G-3, elevator, screw conveyor, storage silo, flour mill 24", wheat crusher, centrifugal atta separator with pneumatic and blower cleaner cyclone system |
| Power     | 43 HP/32.25 KW                                                                                                                                                                                                                    |
| Size      | Length - 68 Feet X Width - 16 Feet X Height - 16 Feet                                                                                                                                                                             |
| Capacity  | 1200Kg Per Hour cleaning (As per Wheat)<br>200Kg to 250kg. Per Hour milling (As per Wheat)                                                                                                                                        |

| Model     | HAE-120G50C                                                                                                                                                                                                                       |
|-----------|-----------------------------------------------------------------------------------------------------------------------------------------------------------------------------------------------------------------------------------|
| Technical | Four screen round separator attached with destoner D-4, gravity separator G-3, elevator, screw conveyor, storage silo, flour mill 24", wheat crusher, centrifugal atta separator with pneumatic and blower cleaner cyclone system |
| Power     | 58 HP/43.5 KW                                                                                                                                                                                                                     |
| Size      | Length - 68 Feet X Width - 16 Feet X Height - 16 Feet                                                                                                                                                                             |
| Capacity  | 1200Kg Per Hour cleaning (As per Wheat)<br>400Kg to 500kg. Per Hour milling (As per Wheat)                                                                                                                                        |

| Model     | HAE-120G100C                                                                                                                                                                                                                      |
|-----------|-----------------------------------------------------------------------------------------------------------------------------------------------------------------------------------------------------------------------------------|
| Technical | Four screen round separator attached with destoner D-4, gravity separator G-3, elevator, screw conveyor, storage silo, flour mill 24", wheat crusher, centrifugal atta separator with pneumatic and blower cleaner cyclone system |
| Power     | 88 HP/66 KW                                                                                                                                                                                                                       |
| Size      | Length - 68 Feet X Width - 20 Feet X Height - 16 Feet                                                                                                                                                                             |
| Capacity  | 1200Kg Per Hour cleaning (As per Wheat)<br>800Kg to 1000kg. Per Hour milling (As per Wheat)                                                                                                                                       |