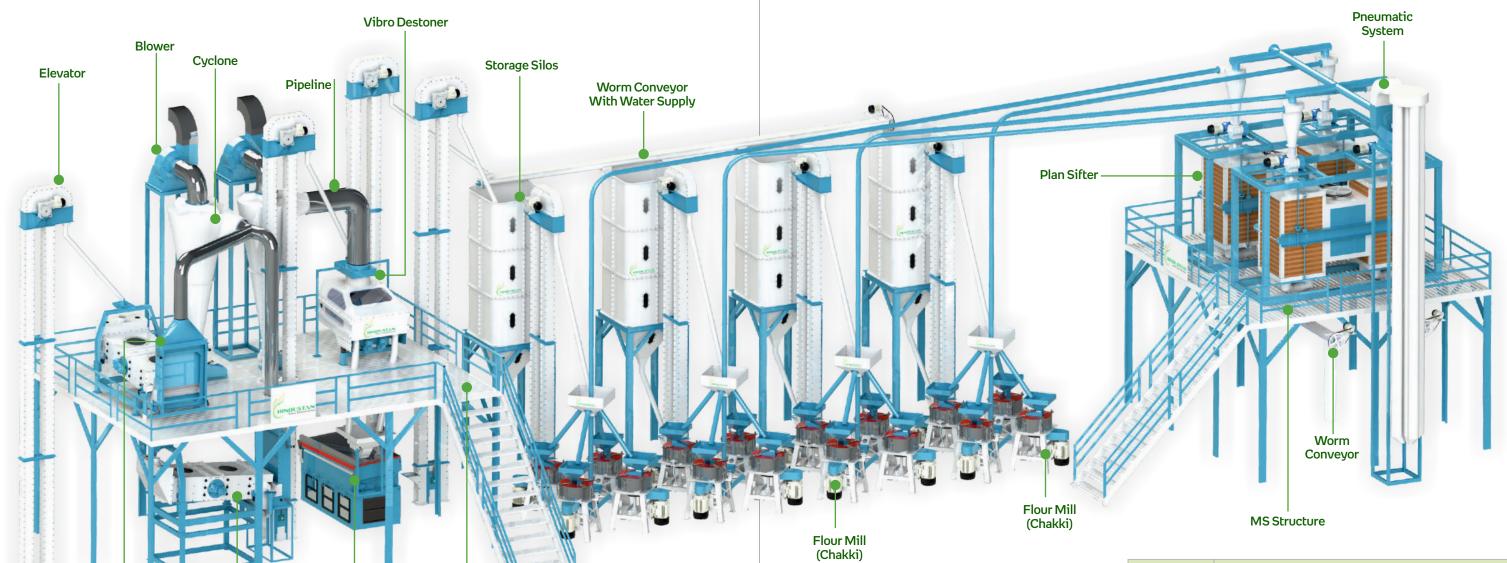

# Fully Automatic chakki atta plant with multipurpose Vibro cleaning

| Model     | HAE-V200200C                                                                                                                                                                                                                   |
|-----------|--------------------------------------------------------------------------------------------------------------------------------------------------------------------------------------------------------------------------------|
| Technical | Vibro MTR with Aspiration Channel, Vibro Destoner gravity separator G-5, elevator, screw conveyor, megnetic destoner storage silo, flour mill 24", centrifugal atta separator with pneumatic and blower cleaner cyclone system |
| Power     | 175 HP/131.25 KW                                                                                                                                                                                                               |
| Size      | Length - 90 Feet X Width - 35 Feet X Height - 22 Feet                                                                                                                                                                          |
| Capacity  | 2000Kg Per Hour cleaning (As per Wheat)<br>1600Kg to 2000kg. Per Hour milling (As per Wheat)                                                                                                                                   |

### 77 WE ARE TO QUALITY

| Model     | HAE-200200C                                                                                                                                                                                                                       |
|-----------|-----------------------------------------------------------------------------------------------------------------------------------------------------------------------------------------------------------------------------------|
| Technical | Four screen round separator attached with destoner D-4, gravity separator G-3, elevator, screw conveyor, storage silo, flour mill 24", wheat crusher, centrifugal atta separator with pneumatic and blower cleaner cyclone system |
| Power     | 163 HP/122.5 KW                                                                                                                                                                                                                   |
| Size      | Length - 77 Feet X Width - 27 Feet X Height - 18 Feet                                                                                                                                                                             |
| Capacity  | 2000Kg Per Hour cleaning (As per Wheat)<br>1600Kg to 2000kg. Per Hour milling (As per Wheat)                                                                                                                                      |

Aspiration Channel

Vibro Classifier

Gravity Separator MS Structure

| Model     | HAE-V400400P                                                                                                                                                                                   |
|-----------|------------------------------------------------------------------------------------------------------------------------------------------------------------------------------------------------|
| Technical | Vibro MTR with Aspiration Channel, Vibro Destoner, gravity separator G-5, elevator, screw conveyor, storage silo, flour mill 24", Plan Sifter with pneumatic and blower cleaner cyclone system |
| Power     | 297 HP/221.5 KW                                                                                                                                                                                |
| Size      | Length - 106 Feet X Width - 28 Feet X Height - 35 Feet                                                                                                                                         |
| Capacity  | 4000Kg Per Hour cleaning (As per Wheat)<br>3200Kg to 4000kg. Per Hour milling (As per Wheat)                                                                                                   |