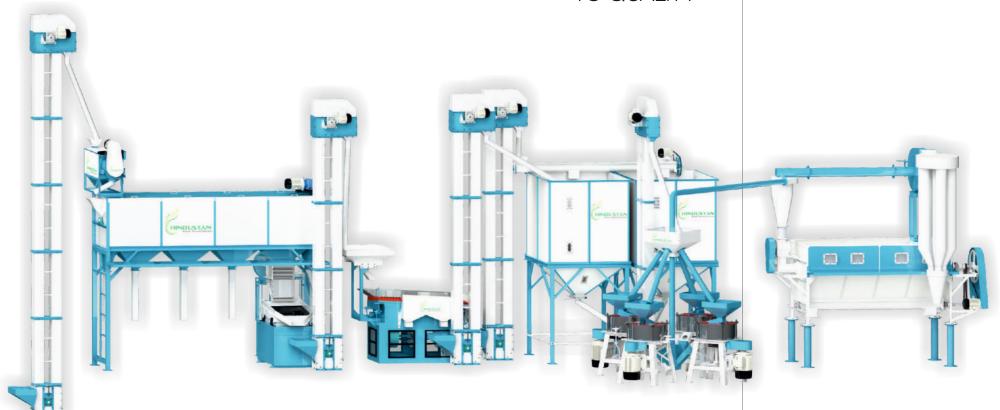

| Model     | HAE-20020C                                                                                                                                                                                                                        |
|-----------|-----------------------------------------------------------------------------------------------------------------------------------------------------------------------------------------------------------------------------------|
| Technical | Four screen round separator attached with destoner D-4, gravity separator G-3, elevator, screw conveyor, storage silo, flour mill 24", wheat crusher, centrifugal atta separator with pneumatic and blower cleaner cyclone system |
| Power     | 45.5 HP/34.25 KW                                                                                                                                                                                                                  |
| Size      | Length - 69 Feet X Width - 17 Feet X Height - 18 Feet                                                                                                                                                                             |
| Capacity  | 2000Kg Per Hour cleaning (As per Wheat)<br>200Kg to 250kg. Per Hour milling (As per Wheat)                                                                                                                                        |

| Model     | HAE-20050C                                                                                                                                                                                                                        |
|-----------|-----------------------------------------------------------------------------------------------------------------------------------------------------------------------------------------------------------------------------------|
| Technical | Four screen round separator attached with destoner D-4, gravity separator G-3, elevator, screw conveyor, storage silo, flour mill 24", wheat crusher, centrifugal atta separator with pneumatic and blower cleaner cyclone system |
| Power     | 60.5 HP/45.5 KW                                                                                                                                                                                                                   |
| Size      | Length - 69 Feet X Width - 17 Feet X Height - 18 Feet                                                                                                                                                                             |
| Capacity  | 2000 Kg. Per Hour cleaning (As per Wheat)<br>400 Kg. to 500 kg. Per Hour milling (As per Wheat)                                                                                                                                   |

| Model     | HAE-200100C                                                                                                                                                                                                                       |  |
|-----------|-----------------------------------------------------------------------------------------------------------------------------------------------------------------------------------------------------------------------------------|--|
| Technical | Four screen round separator attached with destoner D-4, gravity separator G-3, elevator, screw conveyor, storage silo, flour mill 24", wheat crusher, centrifugal atta separator with pneumatic and blower cleaner cyclone system |  |
| Power     | 90.5 HP/67.85 KW                                                                                                                                                                                                                  |  |
| Size      | Length - 69 Feet X Width - 22 Feet X Height - 18 Feet                                                                                                                                                                             |  |
| Capacity  | 2000Kg Per Hour cleaning (As per Wheat)<br>800Kg to 1000kg. Per Hour milling (As per Wheat)                                                                                                                                       |  |